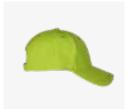

### **Product name:**

**Tour Magnalite** 

**SKU:** CHTM009 **Colour:** Lime

**Price: £9.95** 

Minimum Order: 6

### **Description:**

Tour Magnalite is a structured six panel fit with adjustable rear strap and buckle. The lightweight microfibre fabric is complimented with a discreet magnet ballmarker holder in the peak.