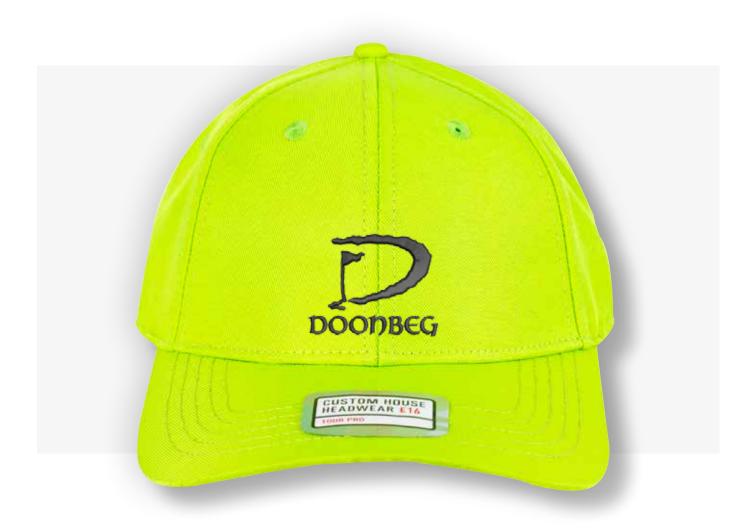

### **VISUAL PRESENTATION**

### **Embroidery Details:**

Height: 60mm
Width: 60mm
Stitch Count: 5,678
Additional Charge: £0.50

(any additional embroidery charges are included in the prices above. All prices are excluding VAT)

Custom House Headwear is focused on delivering an exquisite and diverse range of baseball caps and Headwear, created from innovative fabrics on a stock service basis. Our aim is to complete your order in 7 working days from approval. The following pages contain True View images of your crest on our selected range of headwear for your perusal and approval. Please see prices below together with details of your embroidery application.