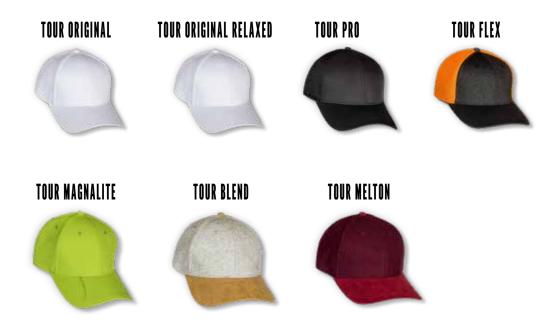

### **Product name:**

**Tour Original** 

SKU: CHTO001 Colour: Black

Price: £7.85

Minimum Order: 6

### **Product name:**

**Tour Relaxed** 

SKU: CHTOR001 Colour: Black

Price: £7.85

Minimum Order: 6

### **Product name:**

**Tour Pro** 

SKU: CHTO001/2 Colour: Black/White

**Price:** £8.35

Minimum Order: 6

### **Product name:**

**Tour Flex** 

SKU: CHTX001/1
Colour: Black/Black

**Price:** £8.35

Minimum Order: 6

### **Product name:**

**Tour Magnalite** 

**SKU:** CHTM001 **Colour:** Black

**Price:** £9.95

Minimum Order: 6

### **Product name:**

**Tour Blend** 

**SKU:** CHTB003 **Colour:** Navy

Price: £9.25

Minimum Order: 6

### **Product name:**

**Tour Melton** 

**SKU:** CHTM011 **Colour:** Dark Grey

Price: £9.25

Minimum Order: 6