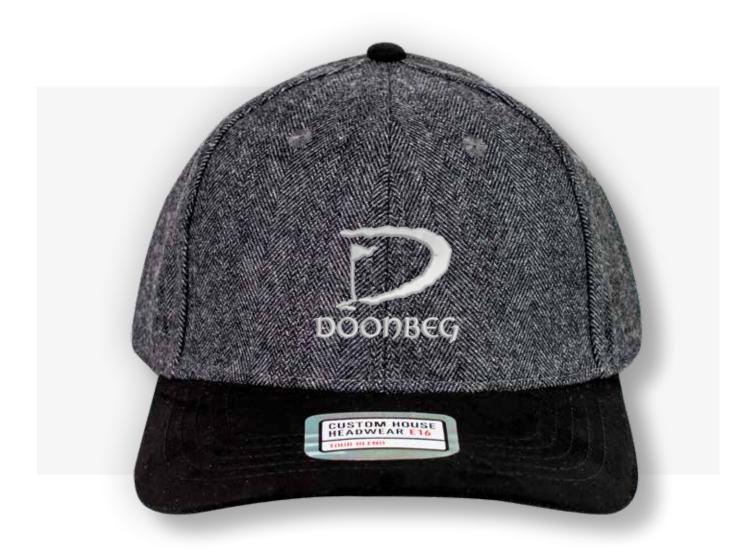

### **VISUAL PRESENTATION**

### **Embroidery Details:**

Height: 60mm
Width: 60mm
Stitch Count: 5,678
Additional Charge: £0.50

(any additional embroidery charges are included in the prices above. All prices are excluding VAT)

Custom House Headwear is focused on delivering an exquisite and diverse range of baseball caps and Headwear, created from innovative fabrics on a stock service basis. Our aim is to complete your order in 7 working days from approval. The following pages contain True View images of your crest on our selected range of headwear for your perusal and approval. Please see prices below together with details of your embroidery application.