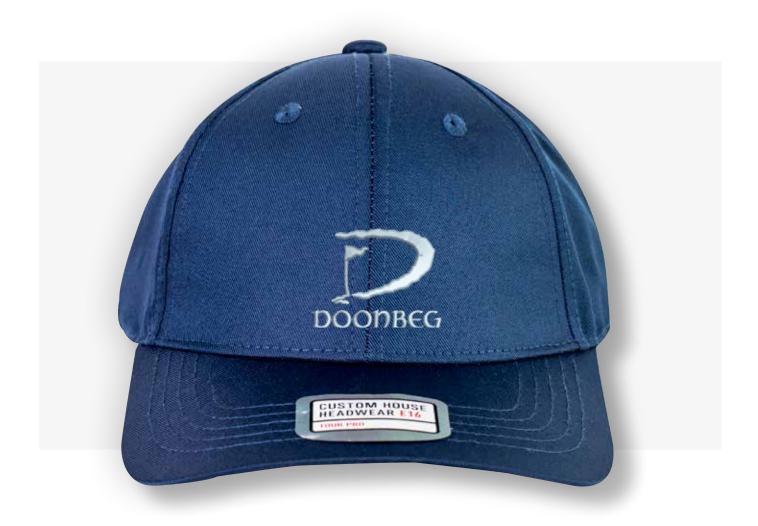

### **VISUAL PRESENTATION**

### **Embroidery Details:**

Height: 60mm
Width: 60mm
Stitch Count: 5,678
Additional Charge: £0.50

(any additional embroidery charges are included in the prices above. All prices are excluding VAT)

Custom House Headwear is focused on delivering an exquisite and diverse range of baseball caps and Headwear, created from innovative fabrics on a stock service basis. Our aim is to complete your order in 7 working days from approval. The following pages contain True View images of your crest on our selected range of headwear for your perusal and approval. Please see prices below together with details of your embroidery application.