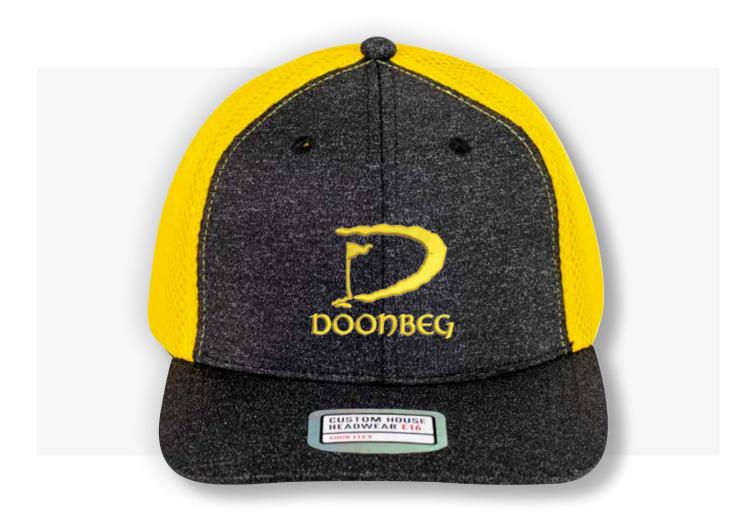

### **VISUAL PRESENTATION**

### **Embroidery Details:**

Height: 60mm
Width: 60mm
Stitch Count: 5,678
Additional Charge: £0.50

(any additional embroidery charges are included in the prices above. All prices are excluding VAT)

Custom House Headwear is focused on delivering an exquisite and diverse range of baseball caps and Headwear, created from innovative fabrics on a stock service basis. Our aim is to complete your order in 7 working days from approval. The following pages contain True View images of your crest on our selected range of headwear for your perusal and approval. Please see prices below together with details of your embroidery application.