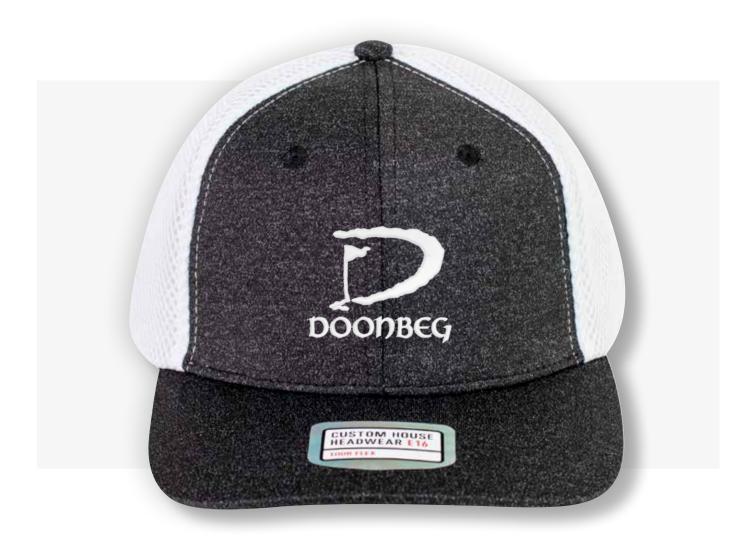

### **VISUAL PRESENTATION**

### **Embroidery Details:**

Height: 60mm
Width: 60mm
Stitch Count: 5,678
Additional Charge: £0.50

(any additional embroidery charges are included in the prices above. All prices are excluding VAT)

Custom House Headwear is focused on delivering an exquisite and diverse range of baseball caps and Headwear, created from innovative fabrics on a stock service basis. Our aim is to complete your order in 7 working days from approval. The following pages contain True View images of your crest on our selected range of headwear for your perusal and approval. Please see prices below together with details of your embroidery application.