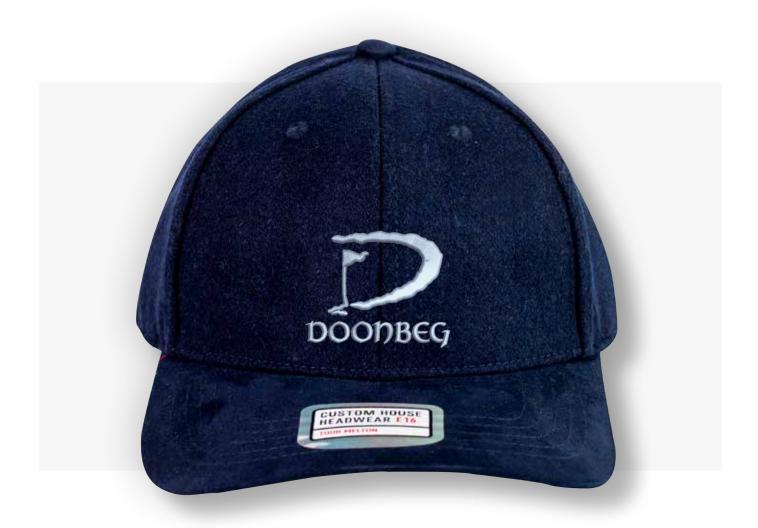

### **Embroidery Details:**

Height: 60mm
Width: 60mm
Stitch Count: 5,678
Additional Charge: £0.50

(any additional embroidery charges are included in the prices above. All prices are excluding VAT)

Custom House Headwear is focused on delivering an exquisite and diverse range of baseball caps and Headwear, created from innovative fabrics on a stock service basis. Our aim is to complete your order in 7 working days from approval. The following pages contain True View images of your crest on our selected range of headwear for your perusal and approval. Please see prices below together with details of your embroidery application.