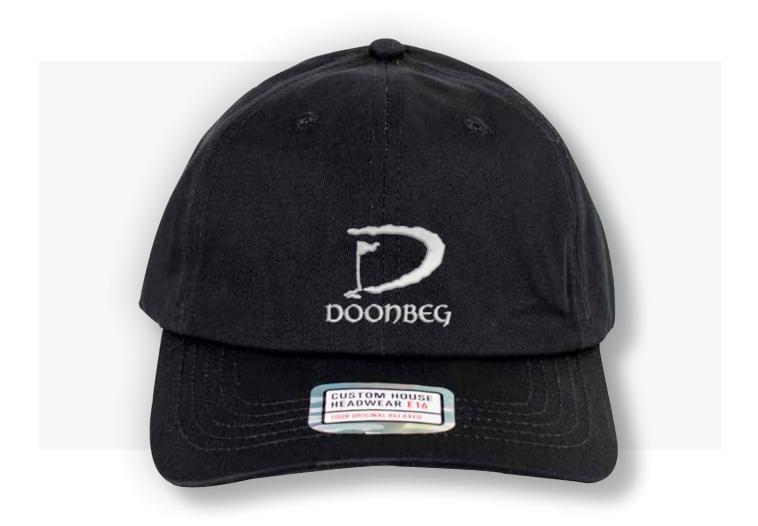

### **Product name:**

**Tour Original** 

SKU: CHTO001 Colour: Black

Price: £7.85

Minimum Order: 6

### **Description:**

Our classic Tour Original is a structured 6 panel design made from 100% cotton twill with one size fits all Custom House adjustable buckle.