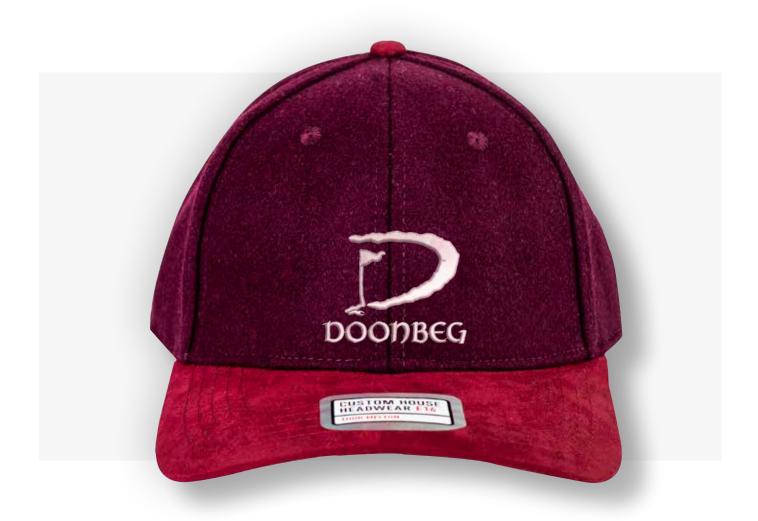

### **Product name:**

**Tour Melton** 

**SKU:** CHTM019 **Colour:** Burgundy

Price: £9.25

Minimum Order: 6

### **Description:**

Tour Melton is a structured six panel cap with adjustable buckle on a contrast suede strap. The Wool blend crown is complimeted with a contrasting suedtte peak.

is ergonomically designed to maximise visual impact but minimise the use of valuable floor space. With a capacity of over 100 baseball caps it offers the perfect solution to optimise your headwear sales.