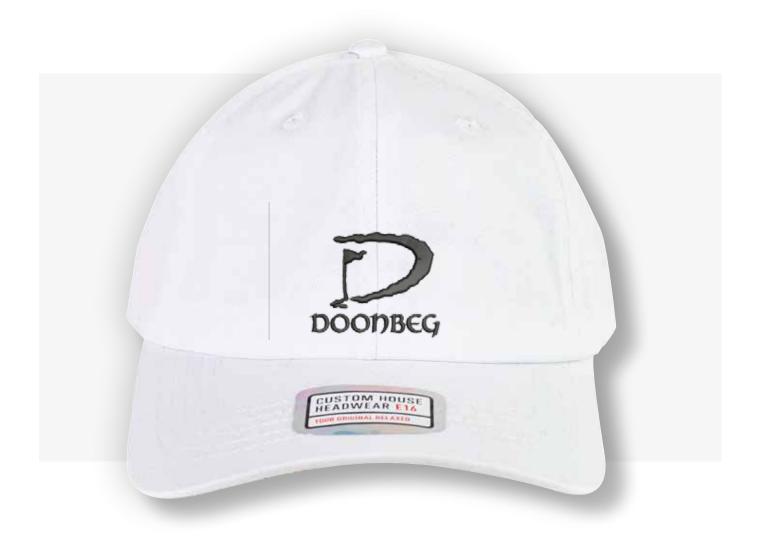

### **VISUAL PRESENTATION**

### **Embroidery Details:**

Height: 60mm
Width: 60mm
Stitch Count: 5,678
Additional Charge: £0.50

(any additional embroidery charges are included in the prices above. All prices are excluding VAT)

Custom House Headwear is focused on delivering an exquisite and diverse range of baseball caps and Headwear, created from innovative fabrics on a stock service basis. Our aim is to complete your order in 7 working days from approval. The following pages contain True View images of your crest on our selected range of headwear for your perusal and approval. Please see prices below together with details of your embroidery application.