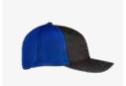

### **Product name:**

**Tour Flex** 

SKU: CHTX001/5 Colour: Black/Royal

**Price:** £8.35

Minimum Order: 6

### **Description:**

Tour Flex is a six panel structured cap with elasticated sweatband fpr maximum comfort. The grey marle peak and front panels are complimented by a stylish contrast breathable mesh surround.