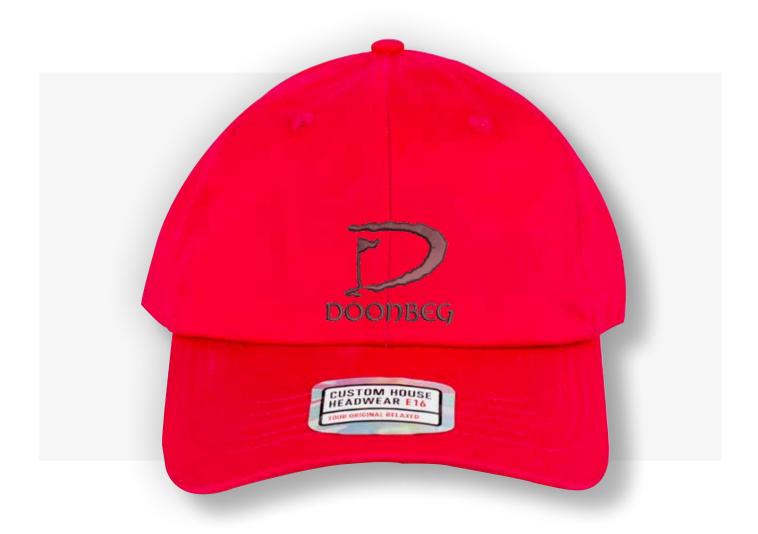

### **Product name:**

**Tour Original** 

SKU: CHTO004 Colour: Red

Price: £7.85

Minimum Order: 6

### **Description:**

Our classic Tour Original is a structured 6 panel design made from 100% cotton twill with one size fits all Custom House adjustable buckle.