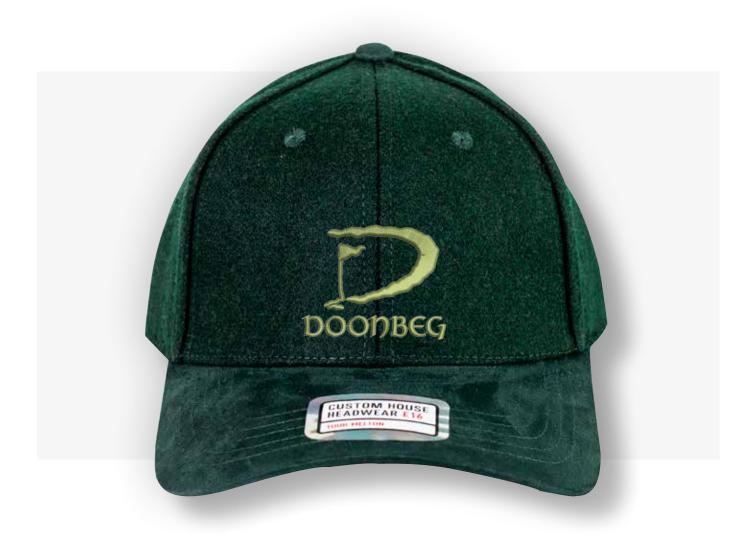

### **Product name:**

**Tour Melton** 

**SKU:** CHTM020 **Colour:** Bottle

Price: £9.25

Minimum Order: 6

### **Description:**

Tour Melton is a structured six panel cap with adjustable buckle on a contrast suede strap. The Wool blend crown is complimeted with a contrasting suedtte peak.