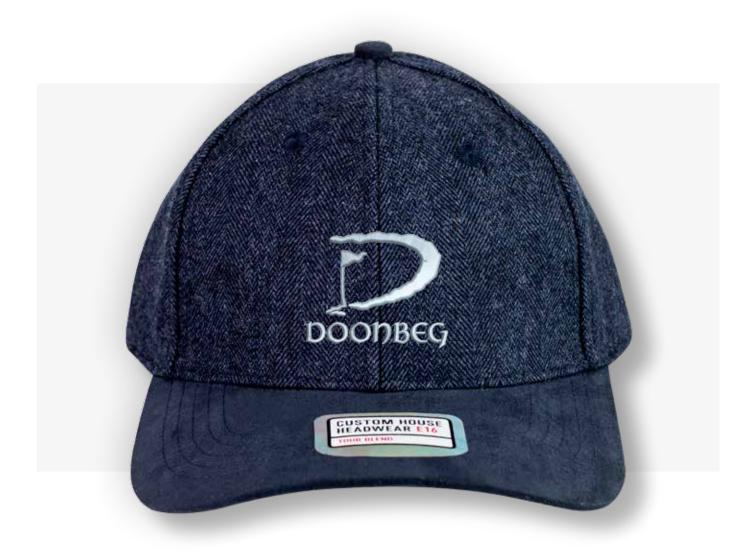

### **Product name:**

**Tour Blend** 

**SKU:** CHTB003 **Colour:** Navy

Price: £9.25

Minimum Order: 6

### **Description:**

Tour Blend is a structured six panel cap with adjustable buckle on a contrast suede strap. The twilled woven cap faric is complimented by a contrast suedette peak.