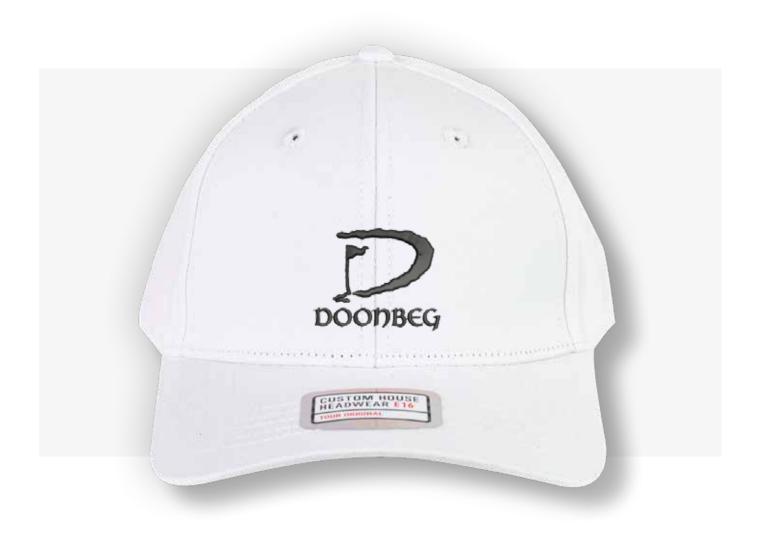

### **Product name:**

**Tour Original** 

SKU: CHTO002 Colour: White

**Price: £7.85** 

Minimum Order: 6

### **Description:**

Our classic Tour Original is a structured 6 panel design made from 100% cotton twill with one size fits all Custom House adjustable buckle.