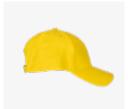

### **Product name:**

**Tour Magnalite** 

**SKU:** CHTM016 **Colour:** Yellow

Price: £9.95

Minimum Order: 6

### **Description:**

Tour Magnalite is a structured six panel fit with adjustable rear strap and buckle. The lightweight microfibre fabric is complimented with a discreet magnet ballmarker holder in the peak.