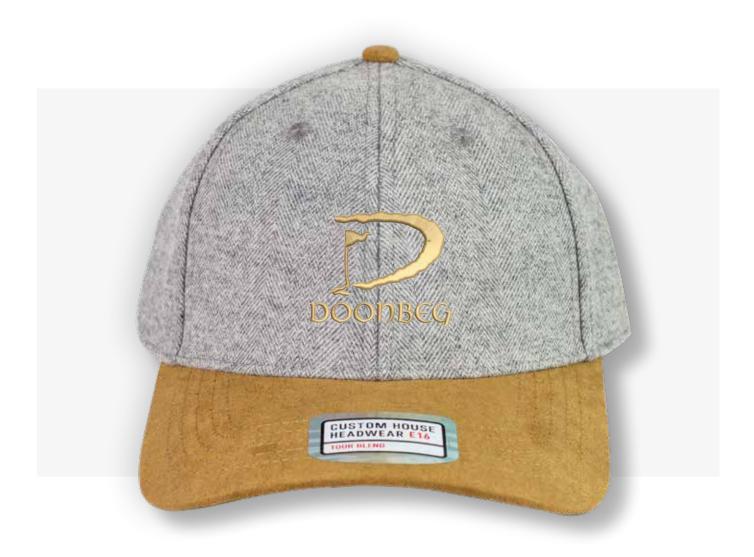

### **Product name:**

**Tour Melton** 

**SKU:** CHTM011 **Colour:** Dark Grey

Price: £9.25

Minimum Order: 6

### **Description:**

Tour Melton is a structured six panel cap with adjustable buckle on a contrast suede strap. The Wool blend crown is complimeted with a contrasting suedtte peak.