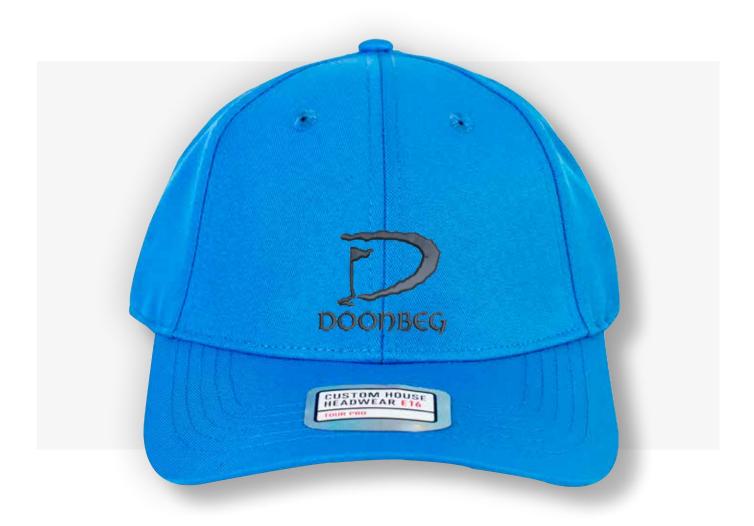

### **VISUAL PRESENTATION**

### **Embroidery Details:**

Height: 60mm
Width: 60mm
Stitch Count: 5,678
Additional Charge: £0.50

(any additional embroidery charges are included in the prices above. All prices are excluding VAT)

Custom House Headwear is focused on delivering an exquisite and diverse range of baseball caps and Headwear, created from innovative fabrics on a stock service basis. Our aim is to complete your order in 7 working days from approval. The following pages contain True View images of your crest on our selected range of headwear for your perusal and approval. Please see prices below together with details of your embroidery application.