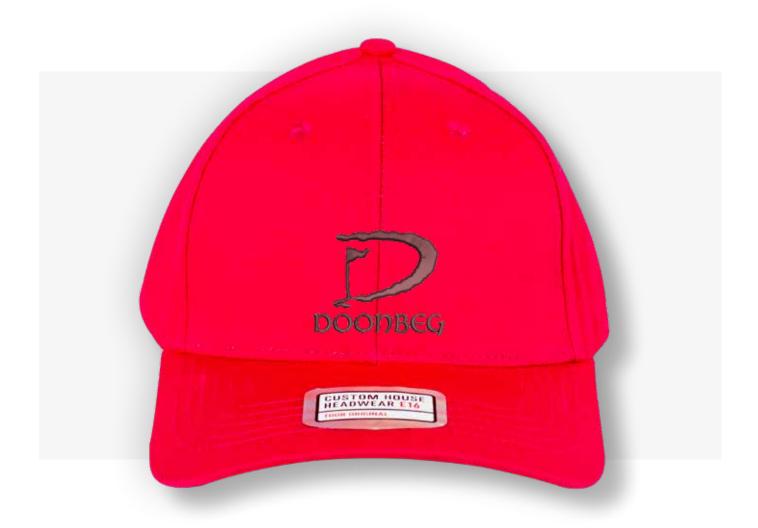

### **Product name:**

**Tour Original** 

SKU: CHTO004 Colour: Red

Price: £7.85

Minimum Order: 6

### **Description:**

Our classic Tour Original is a structured 6 panel design made from 100% cotton twill with one size fits all Custom House adjustable buckle.