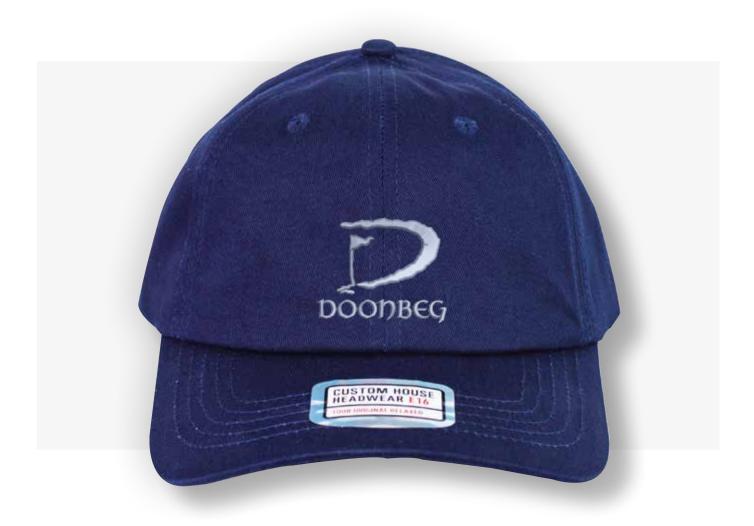

### **Product name:**

**Tour Relaxed** 

**SKU:** CHTOR003 **Colour:** Navy

Price: £7.85

Minimum Order: 6

### **Description:**

Our classic Tour Original relaxed is an un-structured 6 panel design made from 100% cotton twill with one size fits all Custom House adjustable buckle.