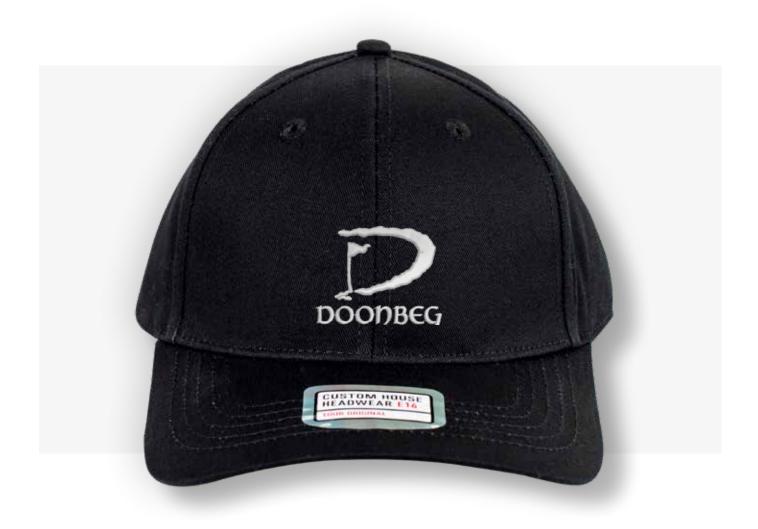

### **Product name:**

**Tour Original** 

SKU: CHTO001 Colour: Black

Price: £7.85

Minimum Order: 6

### **Description:**

Our classic Tour Original is a structured 6 panel design made from 100% cotton twill with one size fits all Custom House adjustable buckle.