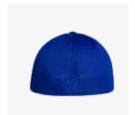

### **Product name:**

**Tour Original** 

**SKU:** CHTO005 **Colour:** Royal

Price: £7.85

Minimum Order: 6

### **Description:**

Our classic Tour Original is a structured 6 panel design made from 100% cotton twill with one size fits all Custom House adjustable buckle.