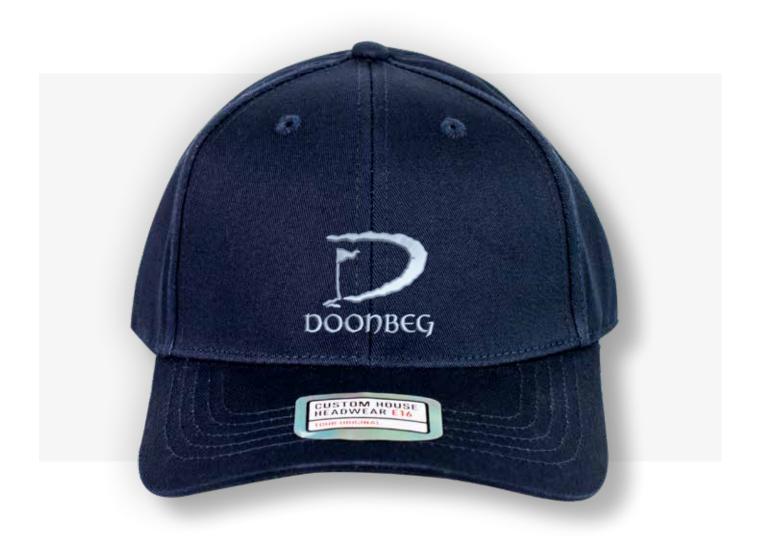

### **VISUAL PRESENTATION**

### **Embroidery Details:**

Height: 60mm
Width: 60mm
Stitch Count: 5,678
Additional Charge: £0.50

(any additional embroidery charges are included in the prices above. All prices are excluding VAT)

Custom House Headwear is focused on delivering an exquisite and diverse range of baseball caps and Headwear, created from innovative fabrics on a stock service basis. Our aim is to complete your order in 7 working days from approval. The following pages contain True View images of your crest on our selected range of headwear for your perusal and approval. Please see prices below together with details of your embroidery application.