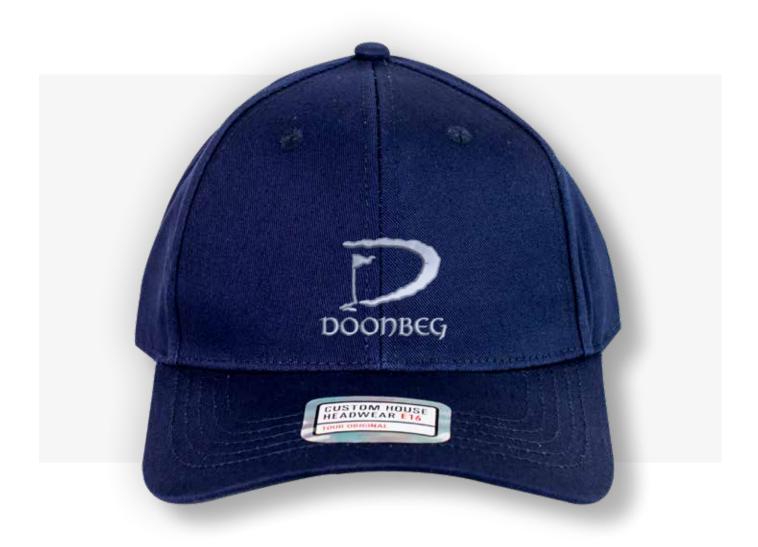

### **Embroidery Details:**

Height: 60mm
Width: 60mm
Stitch Count: 5,678
Additional Charge: £0.50

(any additional embroidery charges are included in the prices above. All prices are excluding VAT)

Custom House Headwear is focused on delivering an exquisite and diverse range of baseball caps and Headwear, created from innovative fabrics on a stock service basis. Our aim is to complete your order in 7 working days from approval. The following pages contain True View images of your crest on our selected range of headwear for your perusal and approval. Please see prices below together with details of your embroidery application.

### **Product name:**

**Tour Original** 

**SKU:** CHTO003 **Colour:** Navy

Price: £7.85

Minimum Order: 6

### **Description:**

Our classic Tour Original is a structured 6 panel design made from 100% cotton twill with one size fits all Custom House adjustable buckle.