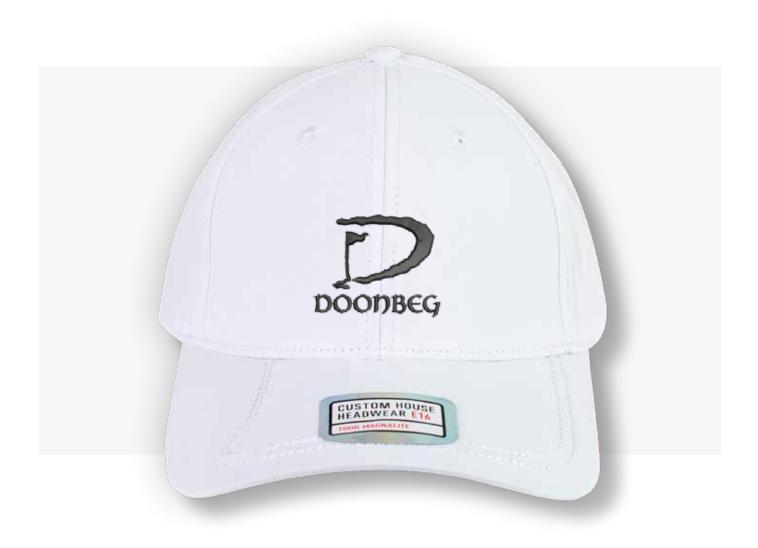

### **Product name:**

**Tour Original** 

SKU: CHTO002 Colour: White

**Price: £7.85** 

Minimum Order: 6

### **Description:**

Our classic Tour Original is a structured 6 panel design made from 100% cotton twill with one size fits all Custom House adjustable buckle.