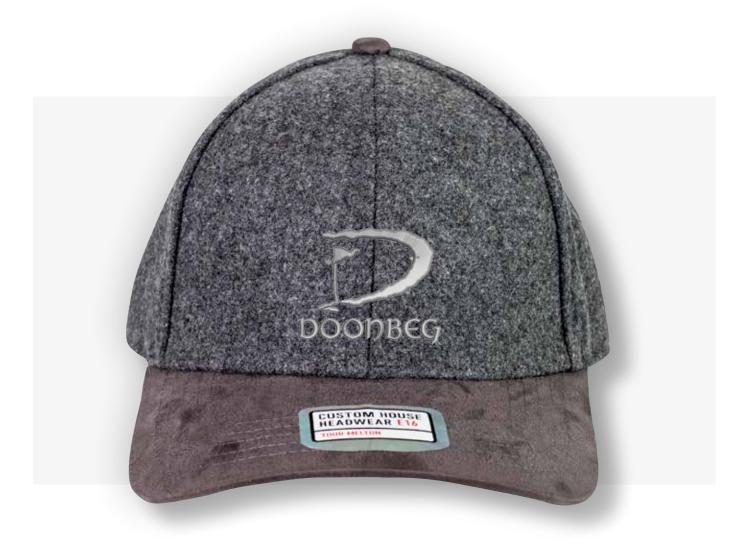

### **Product name:**

**Tour Melton** 

**SKU:** CHTM011 **Colour:** Dark Grey

Price: £9.25

Minimum Order: 6

### **Description:**

Tour Melton is a structured six panel cap with adjustable buckle on a contrast suede strap. The Wool blend crown is complimeted with a contrasting suedtte peak.