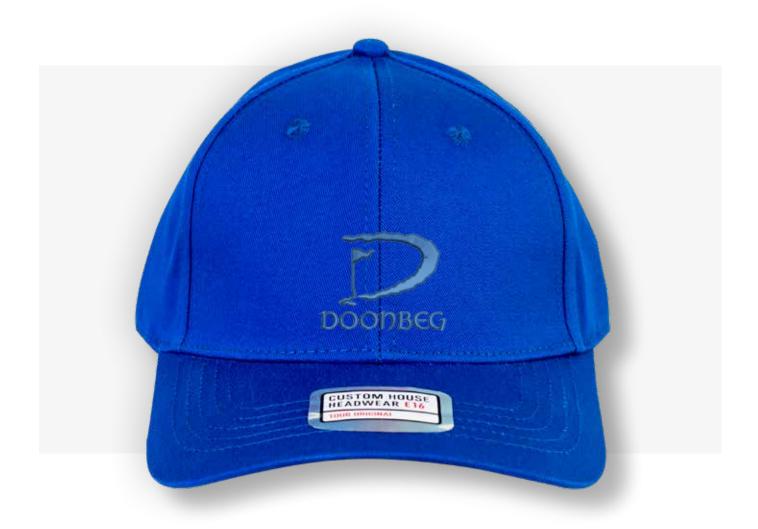

### **Product name:**

**Tour Original** 

**SKU:** CHTO005 **Colour:** Royal

Price: £7.85

Minimum Order: 6

### **Description:**

Our classic Tour Original is a structured 6 panel design made from 100% cotton twill with one size fits all Custom House adjustable buckle.