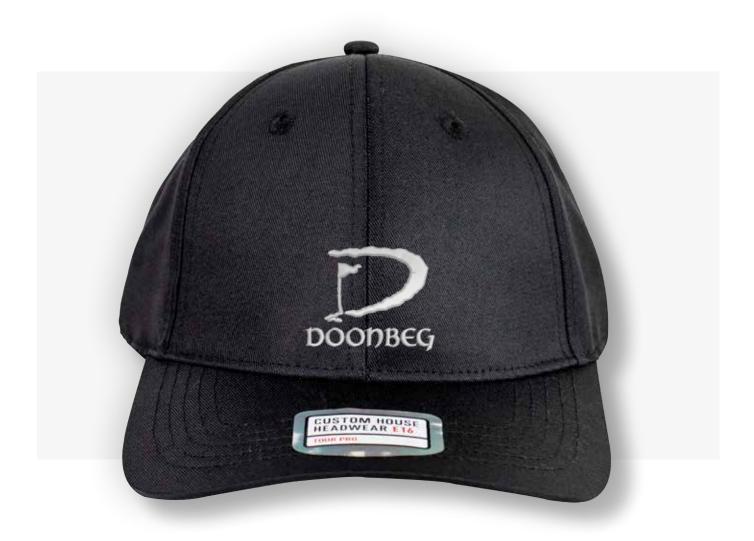

### **VISUAL PRESENTATION**

### **Embroidery Details:**

Height: 60mm
Width: 60mm
Stitch Count: 5,678
Additional Charge: £0.50

(any additional embroidery charges are included in the prices above. All prices are excluding VAT)

Custom House Headwear is focused on delivering an exquisite and diverse range of baseball caps and Headwear, created from innovative fabrics on a stock service basis. Our aim is to complete your order in 7 working days from approval. The following pages contain True View images of your crest on our selected range of headwear for your perusal and approval. Please see prices below together with details of your embroidery application.