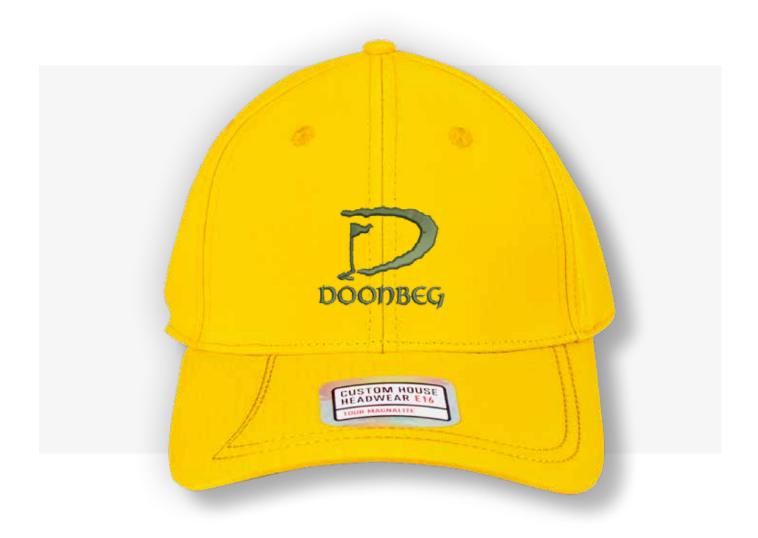

### **VISUAL PRESENTATION**

### **Embroidery Details:**

Height: 60mm
Width: 60mm
Stitch Count: 5,678
Additional Charge: £0.50

(any additional embroidery charges are included in the prices above. All prices are excluding VAT)

Custom House Headwear is focused on delivering an exquisite and diverse range of baseball caps and Headwear, created from innovative fabrics on a stock service basis. Our aim is to complete your order in 7 working days from approval. The following pages contain True View images of your crest on our selected range of headwear for your perusal and approval. Please see prices below together with details of your embroidery application.