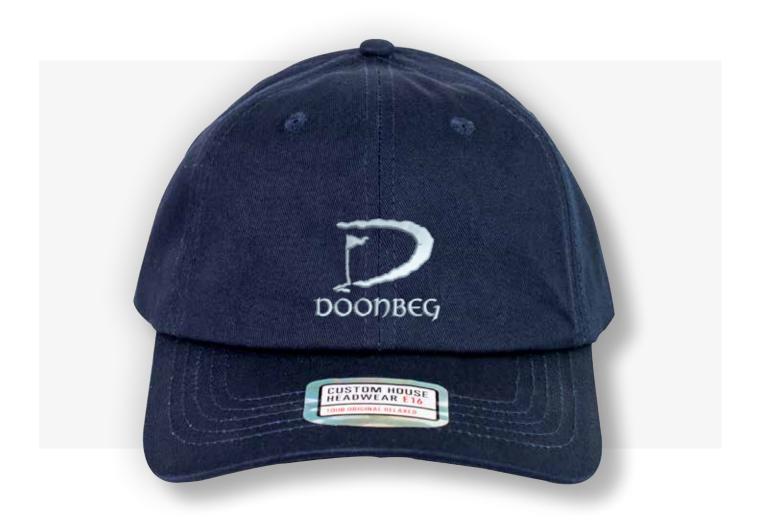

### **Embroidery Details:**

Height: 60mm
Width: 60mm
Stitch Count: 5,678
Additional Charge: £0.50

(any additional embroidery charges are included in the prices above. All prices are excluding VAT)

Custom House Headwear is focused on delivering an exquisite and diverse range of baseball caps and Headwear, created from innovative fabrics on a stock service basis. Our aim is to complete your order in 7 working days from approval. The following pages contain True View images of your crest on our selected range of headwear for your perusal and approval. Please see prices below together with details of your embroidery application.