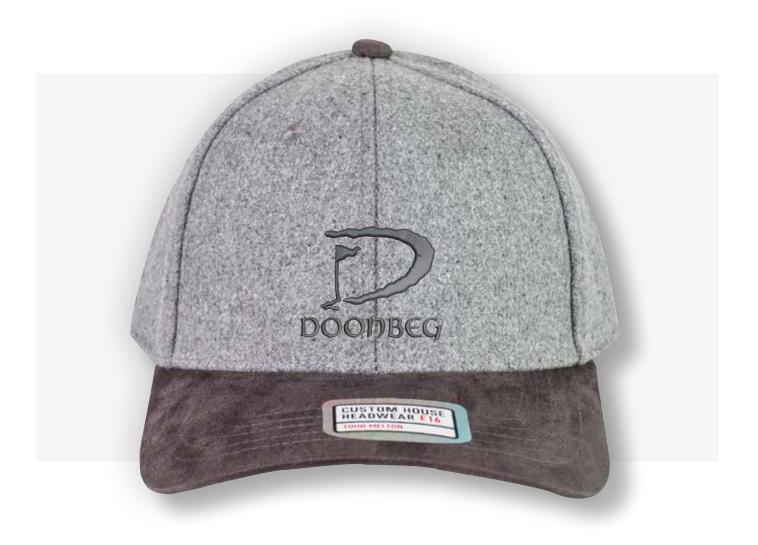

### **Product name:**

**Tour Melton** 

**SKU:** CHTM013 **Colour:** Light Grey

Price: £9.25

Minimum Order: 6

### **Description:**

Tour Melton is a structured six panel cap with adjustable buckle on a contrast suede strap. The Wool blend crown is complimeted with a contrasting suedtte peak.