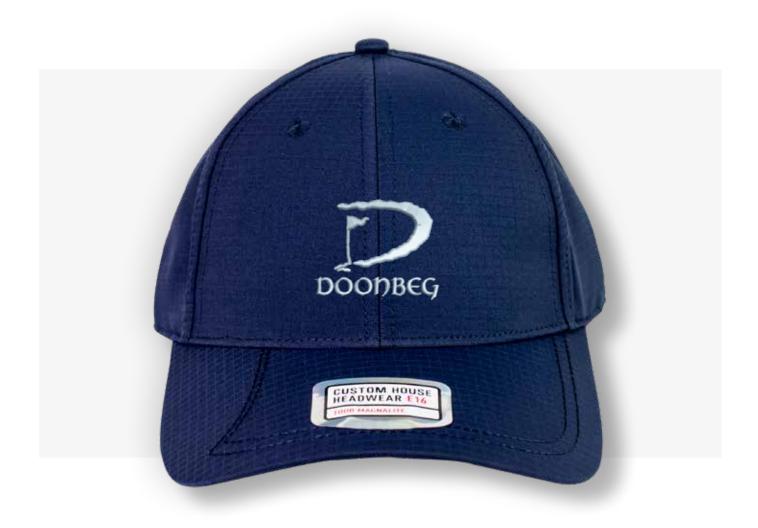

### **Embroidery Details:**

Height: 60mm
Width: 60mm
Stitch Count: 5,678
Additional Charge: £0.50

(any additional embroidery charges are included in the prices above. All prices are excluding VAT)

Custom House Headwear is focused on delivering an exquisite and diverse range of baseball caps and Headwear, created from innovative fabrics on a stock service basis. Our aim is to complete your order in 7 working days from approval. The following pages contain True View images of your crest on our selected range of headwear for your perusal and approval. Please see prices below together with details of your embroidery application.