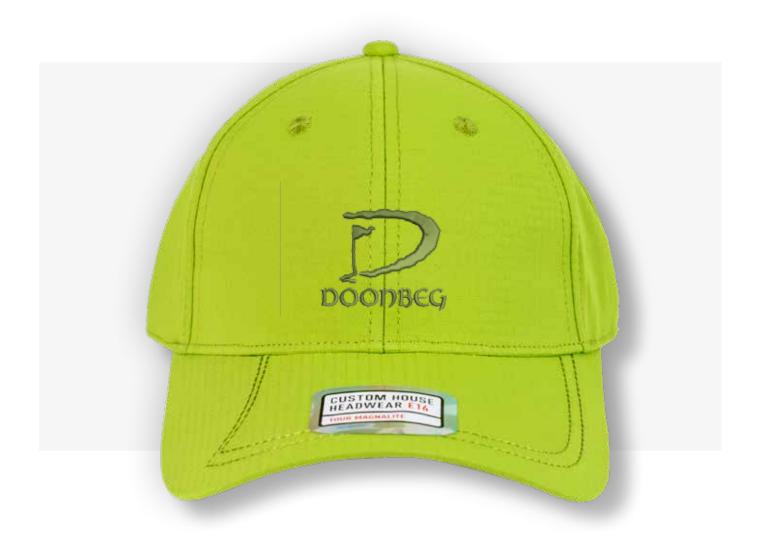

### **VISUAL PRESENTATION**

### **Embroidery Details:**

Height: 60mm
Width: 60mm
Stitch Count: 5,678
Additional Charge: £0.50

(any additional embroidery charges are included in the prices above. All prices are excluding VAT)

Custom House Headwear is focused on delivering an exquisite and diverse range of baseball caps and Headwear, created from innovative fabrics on a stock service basis. Our aim is to complete your order in 7 working days from approval. The following pages contain True View images of your crest on our selected range of headwear for your perusal and approval. Please see prices below together with details of your embroidery application.