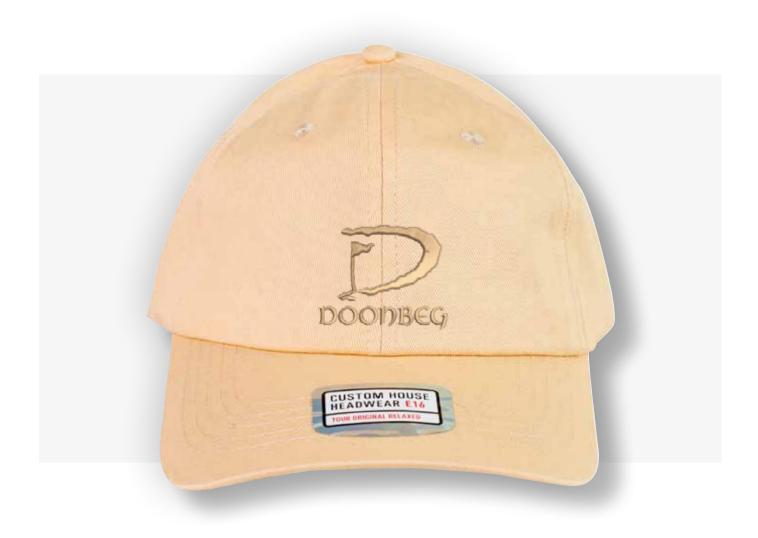

### **Embroidery Details:**

Height: 60mm
Width: 60mm
Stitch Count: 5,678
Additional Charge: £0.50

(any additional embroidery charges are included in the prices above. All prices are excluding VAT)

Custom House Headwear is focused on delivering an exquisite and diverse range of baseball caps and Headwear, created from innovative fabrics on a stock service basis. Our aim is to complete your order in 7 working days from approval. The following pages contain True View images of your crest on our selected range of headwear for your perusal and approval. Please see prices below together with details of your embroidery application.