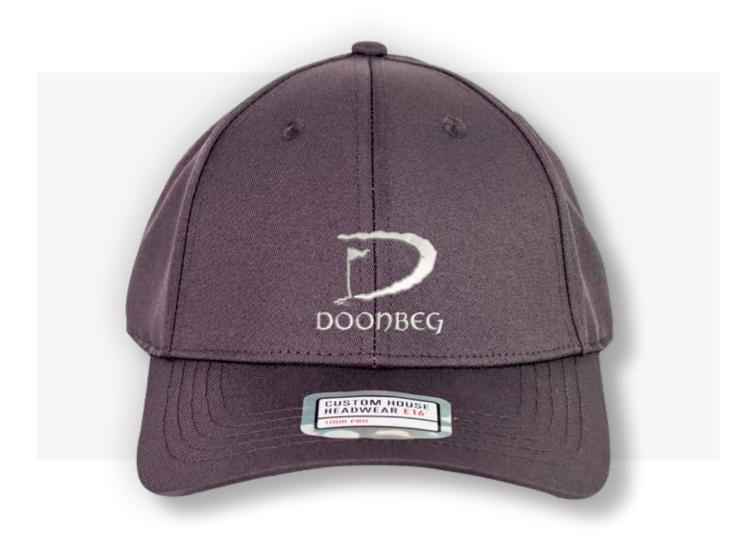

### **Embroidery Details:**

Height: 60mm
Width: 60mm
Stitch Count: 5,678
Additional Charge: £0.50

(any additional embroidery charges are included in the prices above. All prices are excluding VAT)

Custom House Headwear is focused on delivering an exquisite and diverse range of baseball caps and Headwear, created from innovative fabrics on a stock service basis. Our aim is to complete your order in 7 working days from approval. The following pages contain True View images of your crest on our selected range of headwear for your perusal and approval. Please see prices below together with details of your embroidery application.