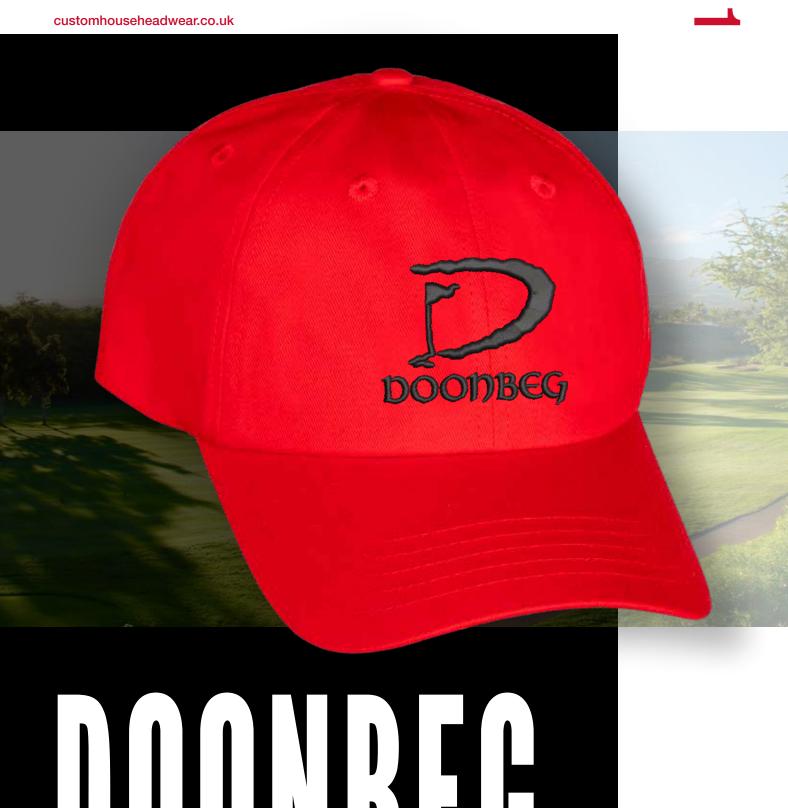

### **Product name:**

**Tour Original** 

SKU: CHTO004 Colour: Red

Price: £7.85

Minimum Order: 6

### **Description:**

Our classic Tour Original is a structured 6 panel design made from 100% cotton twill with one size fits all Custom House adjustable buckle.