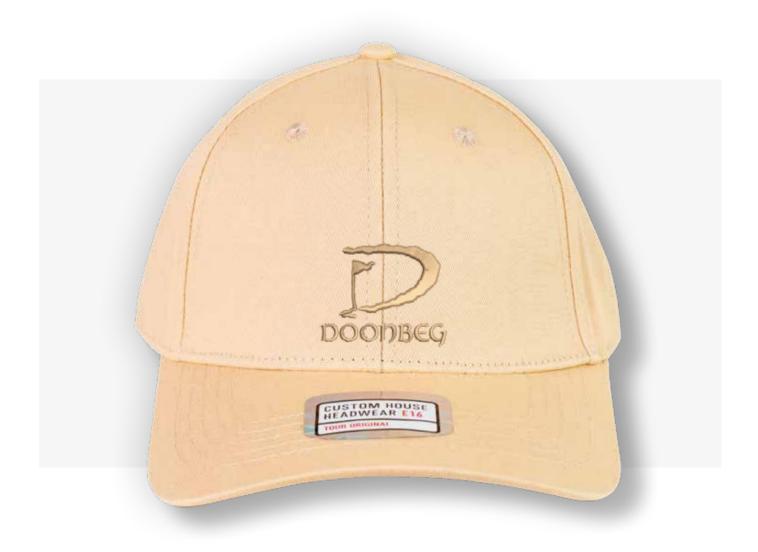

### **Product name:**

**Tour Original** 

SKU: CHTO006 Colour: Cream

Price: £7.85

Minimum Order: 6

### **Description:**

Our classic Tour Original is a structured 6 panel design made from 100% cotton twill with one size fits all Custom House adjustable buckle.