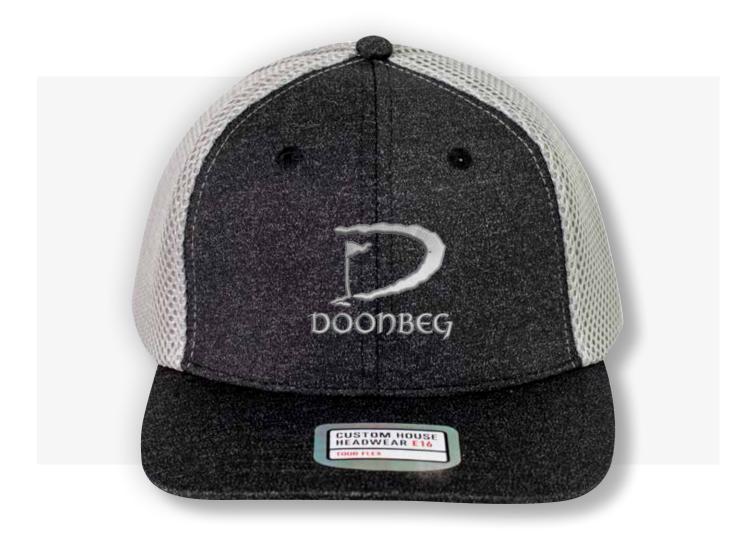

### **Product name:**

**Tour Flex** 

SKU: CHTX001/1
Colour: Black/Black

**Price:** £8.35

Minimum Order: 6

### **Description:**

Tour Flex is a six panel structured cap with elasticated sweatband fpr maximum comfort. The grey marle peak and front panels are complimented by a stylish contrast breathable mesh surround.