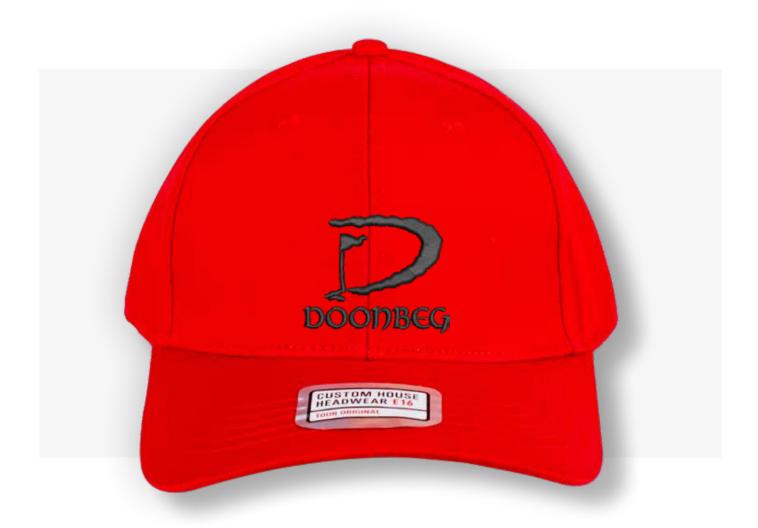

### **Product name:**

**Tour Original** 

SKU: CHTO004 Colour: Red

Price: £7.85

Minimum Order: 6

### **Description:**

Our classic Tour Original is a structured 6 panel design made from 100% cotton twill with one size fits all Custom House adjustable buckle.