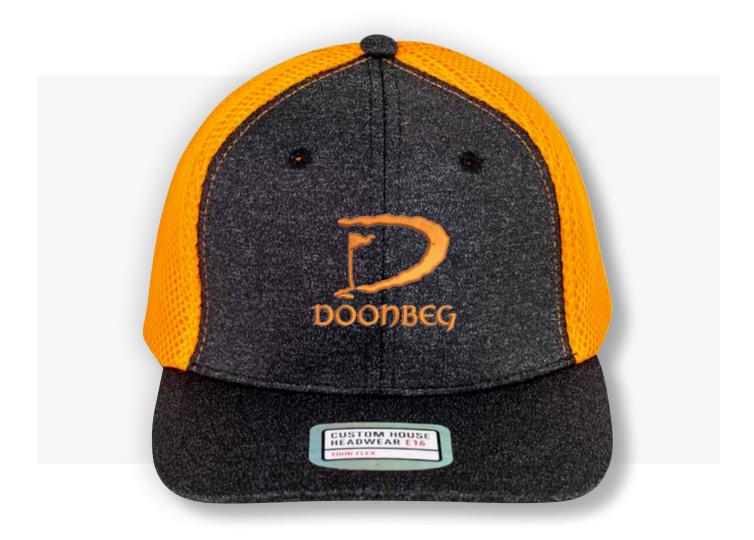

### **VISUAL PRESENTATION**

### **Embroidery Details:**

Height: 60mm
Width: 60mm
Stitch Count: 5,678
Additional Charge: £0.50

(any additional embroidery charges are included in the prices above. All prices are excluding VAT)

Custom House Headwear is focused on delivering an exquisite and diverse range of baseball caps and Headwear, created from innovative fabrics on a stock service basis. Our aim is to complete your order in 7 working days from approval. The following pages contain True View images of your crest on our selected range of headwear for your perusal and approval. Please see prices below together with details of your embroidery application.