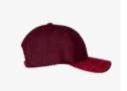

### **Product name:**

**Tour Melton** 

**SKU:** CHTM019 **Colour:** Burgundy

Price: £9.25

Minimum Order: 6

### **Description:**

Tour Melton is a structured six panel cap with adjustable buckle on a contrast suede strap. The Wool blend crown is complimeted with a contrasting suedtte peak.

is ergonomically designed to maximise visual impact but minimise the use of valuable floor space. With a capacity of over 100 baseball caps it offers the perfect solution to optimise your headwear sales.