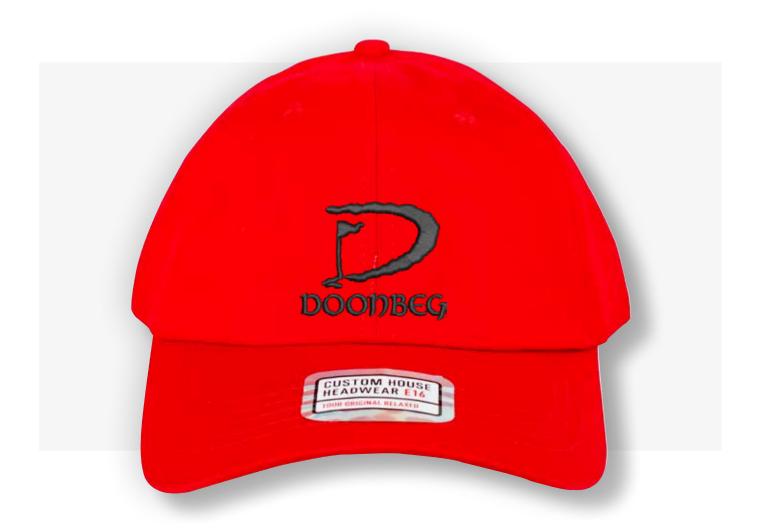

### **Product name:**

**Tour Original** 

SKU: CHTO004 Colour: Red

Price: £7.85

Minimum Order: 6

### **Description:**

Our classic Tour Original is a structured 6 panel design made from 100% cotton twill with one size fits all Custom House adjustable buckle.