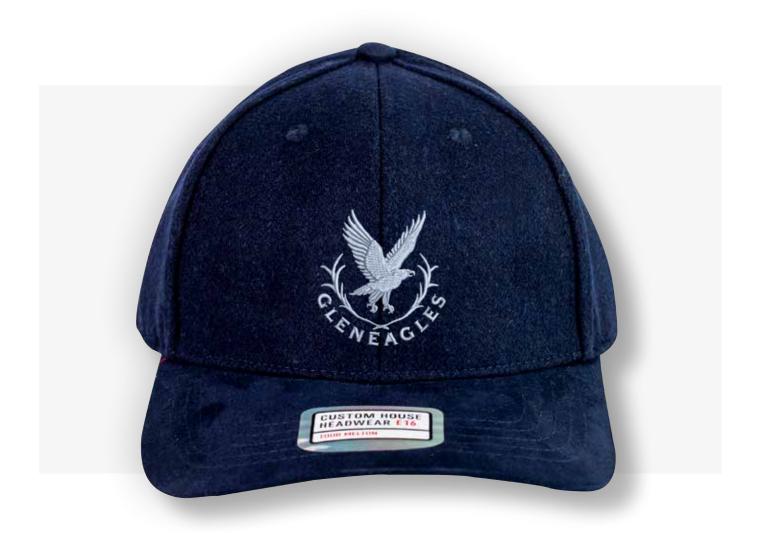

Description:**

Tour Blend is a structured six panel cap with adjustable buckle on a contrast suede strap. The twilled woven cap faric is complimented by a contrast suedette peak.









### **Product name:**

**Tour Melton** 

**SKU:** CHTM011 **Colour:** Dark Grey

Price: £9.25

**Minimum Order:** 6

### **Description:**

Tour Melton is a structured six panel cap with adjustable buckle on a contrast suede strap. The Wool blend crown is complimeted with a contrasting suedtte peak.









### **Product name:**

**Tour Melton** 

**SKU:** CHTM013 **Colour:** Light Grey

Price: £9.25

**Minimum Order:** 6

### **Description:**

Tour Melton is a structured six panel cap with adjustable buckle on a contrast suede strap. The Wool blend crown is complimeted with a contrasting suedtte peak.









### **Product name:**

**Tour Melton** 

**SKU:** CHTM003 **Colour:** Navy

Price: £9.25

Minimum Order: 6

### **Description:**

Tour Melton is a structured six panel cap with adjustable buckle on a contrast suede strap. The Wool blend crown is complimeted with a contrasting suedtte peak.









### **Product name:**

**Tour Melton** 

**SKU:** CHTM020 **Colour:** Bottle

Price: £9.25

Minimum Order: 6

### **Description:**

Tour Melton is a structured six panel cap with adjustable buckle on a contrast suede strap. The Wool blend crown is complimeted with a contrasting suedtte peak.









### **Product name:**

**Tour Melton** 

**SKU:** CHTM019 **Colour:** Burgundy

Price: £9.25

**Minimum Order:** 6

### **Description:**

Tour Melton is a structured six panel cap with adjus