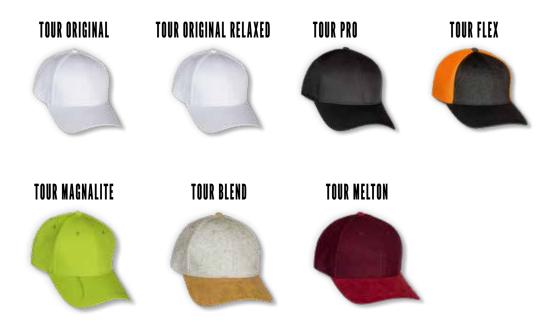

### **Product name:**

**Tour Original** 

SKU: CHTO001 Colour: Black

Price: £7.85

Minimum Order: 6

### **Product name:**

**Tour Relaxed** 

SKU: CHTOR001 Colour: Black

Price: £7.85

Minimum Order: 6

### **Product name:**

**Tour Pro** 

**SKU:** CHTO001/2 **Colour:** Black/White

**Price:** £8.35

**Minimum Order:** 6

### **Product name:**

**Tour Flex** 

SKU: CHTX001/1
Colour: Black/Black

**Price:** £8.35

**Minimum Order:** 6

### **Product name:**

**Tour Magnalite** 

SKU: CHTM001 Colour: Black

**Price:** £9.95

Minimum Order: 6

### TOUR BLEND

### **Product name:**

**Tour Melton** 

**SKU:** CHTM011 **Colour:** Dark Grey

Price: £9.25

**Minimum Order:** 6