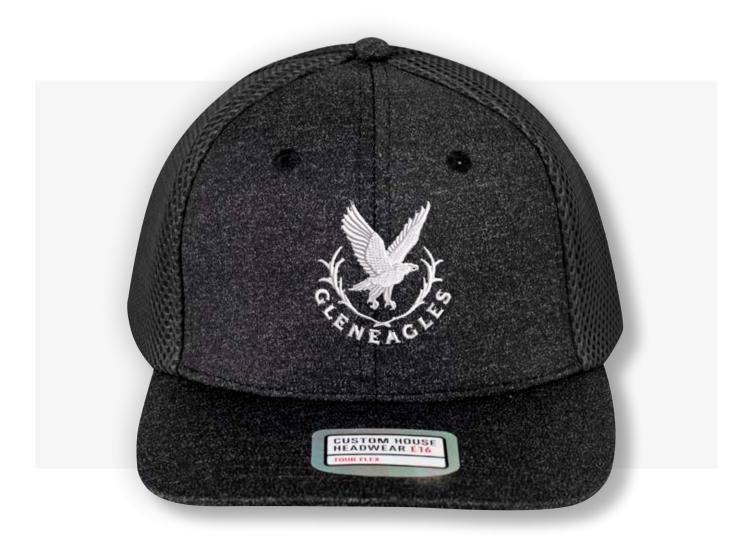

### **Product name:**

**Tour Flex** 

SKU: CHTX001/1
Colour: Black/Black

**Price:** £8.35

**Minimum Order:** 6

### **Description:**

Tour Flex is a six panel structured cap with elasticated sweatband fpr maximum comfort. The grey marle peak and front panels are complimented by a stylish contrast breathable mesh surround.