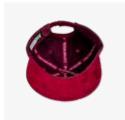

### **Product name:**

**Tour Melton** 

**SKU:** CHTM019 **Colour:** Burgundy

Price: £9.25

**Minimum Order:** 6

### **Description:**

Tour Melton is a structured six panel cap with adjustable buckle on a contrast suede strap. The Wool blend crown is complimeted with a contrasting suedtte peak.

impact but minimise the use of valuable floor space. With a capacity of over 100 baseball caps it offers the perfect solution to optimise your headwear sales.