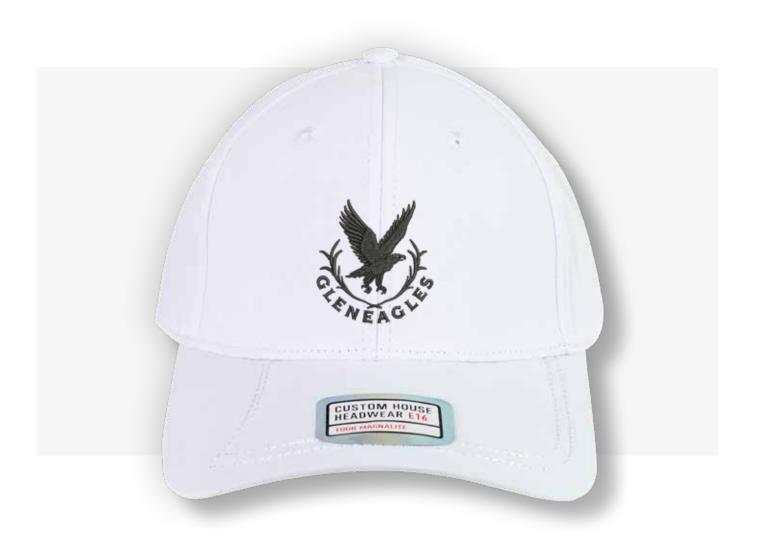

### **VISUAL PRESENTATION**

### **Embroidery Details:**

Height: 60mm
Width: 60mm
Stitch Count: 5,678
Additional Charge: £0.50

(any additional embroidery charges are included in the prices above. All prices are excluding VAT)

Custom House Headwear is focused on delivering an exquisite and diverse range of baseball caps and Headwear, created from innovative fabrics on a stock service basis. Our aim is to complete your order in 7 working days from approval. The following pages contain True View images of your crest on our selected range of headwear for your perusal and approval. Please see prices below together with details of your embroidery application.