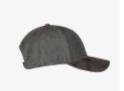

### **Product name:**

**Tour Melton** 

**SKU:** CHTM013 **Colour:** Light Grey

Price: £9.25

**Minimum Order:** 6

### **Description:**

Tour Melton is a structured six panel cap with adjustable buckle on a contrast suede strap. The Wool blend crown is complimeted with a contrasting suedtte peak.