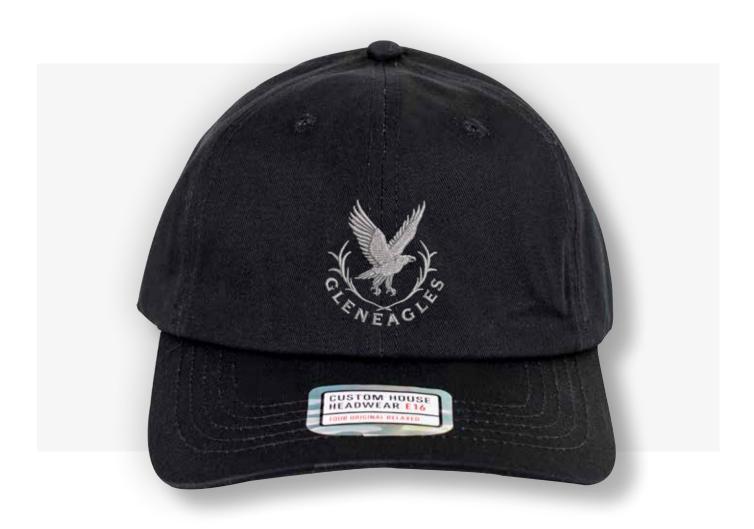

### **Product name:**

**Tour Relaxed** 

SKU: CHTOR001 Colour: Black

Price: £7.85

Minimum Order: 6

### **Description:**

Our classic Tour Original relaxed is an un-structured 6 panel design made from 100% cotton twill with one size fits all Custom House adjustable buckle.