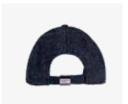

### **Product name:**

**Tour Original** 

SKU: CHTO003 Colour: Navy

Price: £7.85

Minimum Order: 6

### **Description:**

Our classic Tour Original is a structured 6 panel design made from 100% cotton twill with one size fits all Custom House adjustable buckle.