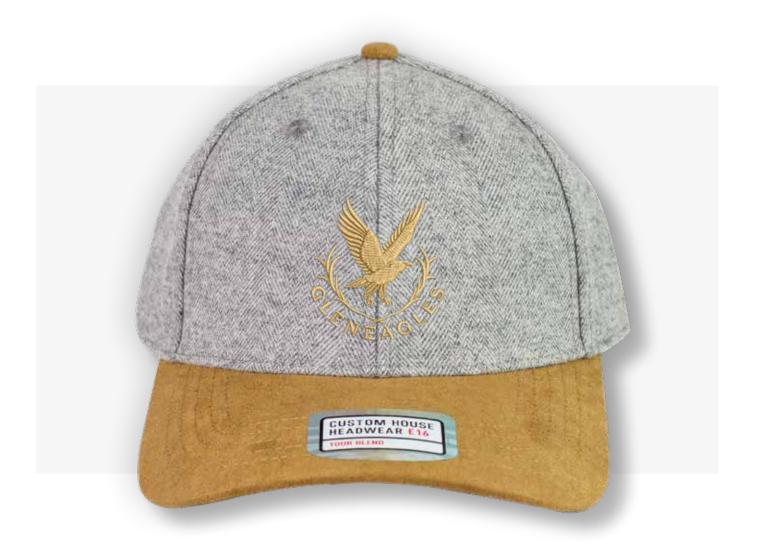

### **Product name:**

**Tour Melton** 

**SKU:** CHTM011 **Colour:** Dark Grey

Price: £9.25

**Minimum Order:** 6

### **Description:**

Tour Melton is a structured six panel cap with adjustable buckle on a contrast suede strap. The Wool blend crown is complimeted with a contrasting suedtte peak.