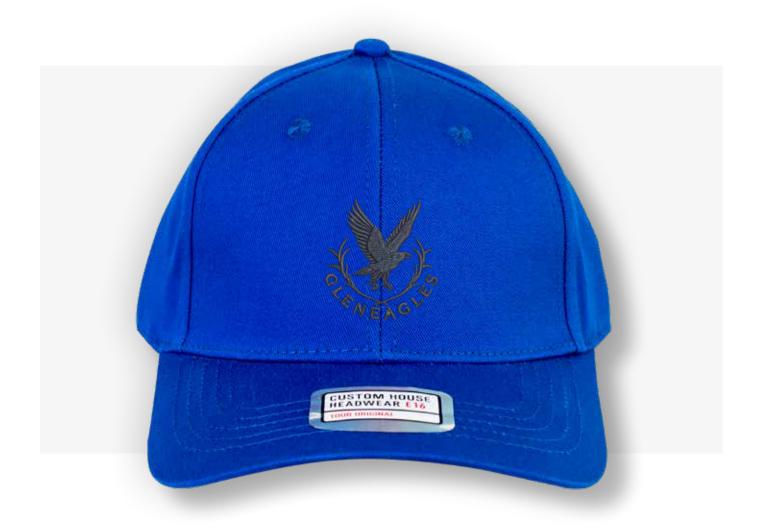

### **Product name:**

**Tour Original** 

**SKU:** CHTO005 **Colour:** Royal

Price: £7.85

Minimum Order: 6

### **Description:**

Our classic Tour Original is a structured 6 panel design made from 100% cotton twill with one size fits all Custom House adjustable buckle.