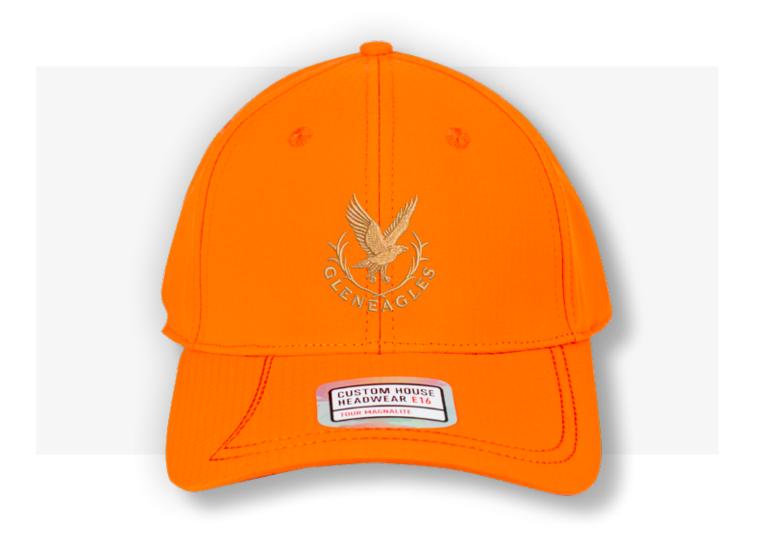

# GLENEA GLES

### **VISUAL PRESENTATION**

### **Embroidery Details:**

Height: 60mm
Width: 60mm
Stitch Count: 5,678
Additional Charge: £0.50

(any additional embroidery charges are included in the prices above. All prices are excluding VAT)

Custom House Headwear is focused on delivering an exquisite and diverse range of baseball caps and Headwear, created from innovative fabrics on a stock service basis. Our aim is to complete your order in 7 working days from approval. The following pages contain True View images of your crest on our selected range of headwear for your perusal and approval. Please see prices below together with details of your embroidery application.