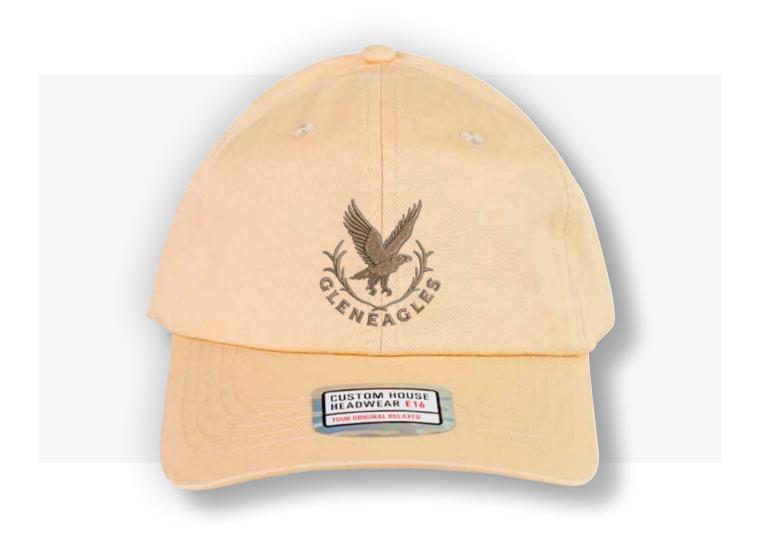

Navy

Price: £7.85

**Minimum Order:** 6

### **Description:**

Our classic Tour Original relaxed is an un-structured 6 panel design made from 100% cotton twill with one size fits all Custom House adjustable buckle.









### **Product name:**

**Tour Relaxed** 

SKU: CHTOR004 Colour: Red

Price: £7.85

**Minimum Order:** 6

### **Description:**

Our classic Tour Original relaxed is an un-structured 6 panel design made from 100% cotton twill with one size fits all Custom House adjustable buckle.









### **Product name:**

**Tour Relaxed** 

**SKU:** CHTOR005 **Colour:** Royal

Price: £7.85

Minimum Order: 6

### **Description:**

Our classic Tour Original relaxed is an un-structured 6 panel design made from 100% cotton twill with one size fits all Custom House adjustable buckle.









### **Product name:**

**Tour Relaxed** 

**SKU:** CHTOR006 **Colour:** Cream

Price: £7.85

**Minimum Order:** 6

### **Description:**

Our classic Tour Original relaxed is an un-structured 6 panel design made from 100% cotton twill with one size fits all Custom House adjustable buckle.









### **Product name:**

**Tour Relaxed** 

SKU: CHTOR007
Colour: French Navy

Price: £7.85

**Minimum Order:** 6

### **Description:**

Our classic Tour Original relaxed is an un-structured 6 panel design made from 100% cotton twill with one size fits all Custom House adjustable buckle.









### **Product name:**

**Tour Relaxed** 

**SKU:** CHTOR008 **Colour:** Cerise

Price: £7.85

Minimum Order: 6

### **Description:**

Our classic Tour Original relaxed is an un-structured 6 panel de