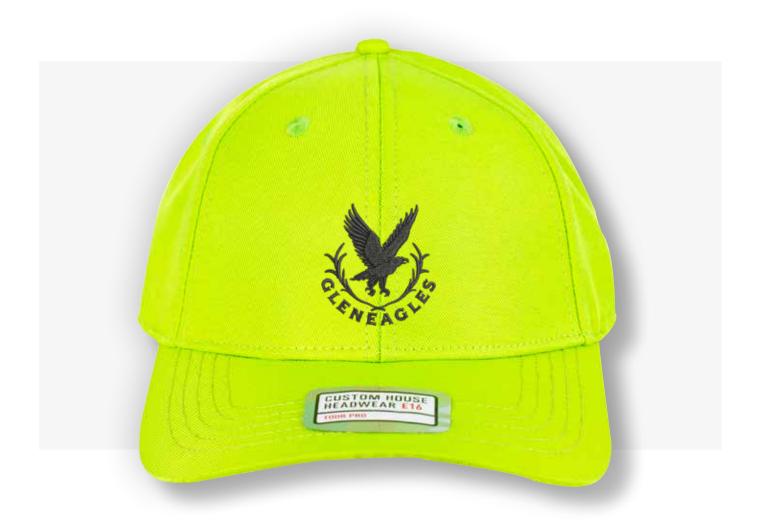

### **Product name:**

**Tour Pro** 

**SKU:** CHTO009/1 **Colour:** Lime/Black

**Price:** £8.35

**Minimum Order:** 6

### **Description:**

The Tour Pro is a structured six panel design made with the finest polyester twill fabric with a one size fits all Custom House adjustle buckle.