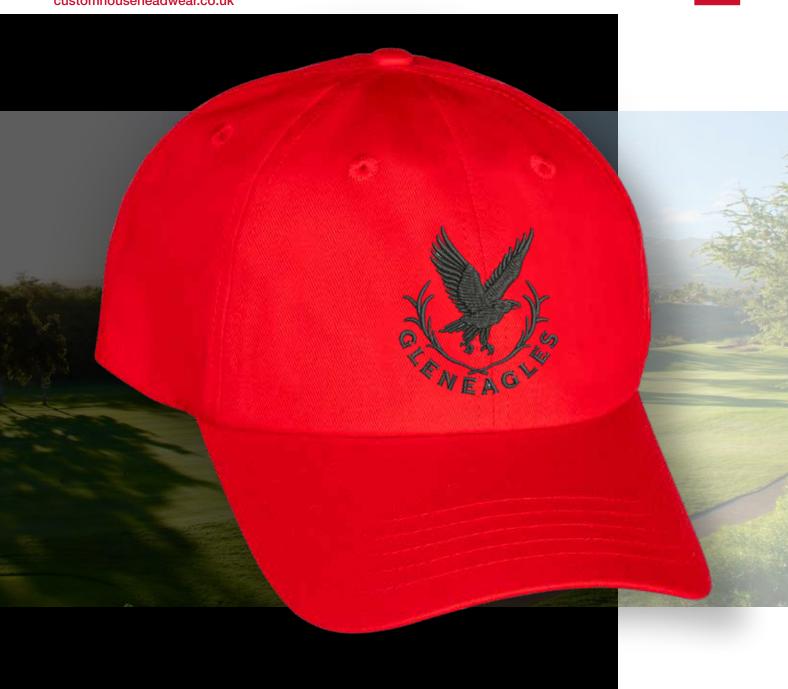

# GLENEA GLES

### **VISUAL PRESENTATION**

### **Embroidery Details:**

Height: 60mm
Width: 60mm
Stitch Count: 5,678
Additional Charge: £0.50

(any additional embroidery charges are included in the prices above. All prices are excluding VAT)

Custom House Headwear is focused on delivering an exquisite and diverse range of baseball caps and Headwear, created from innovative fabrics on a stock service basis. Our aim is to complete your order in 7 working days from approval. The following pages contain True View images of your crest on our selected range of headwear for your perusal and approval. Please see prices below together with details of your embroidery application.

### **Product name:**

**Tour Original** 

SKU: CHTO004 Colour: Red

Price: £7.85

Minimum Order: 6