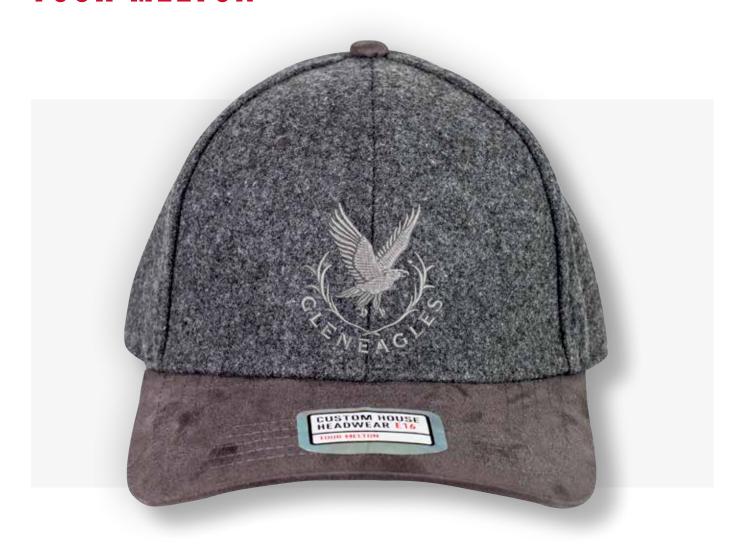

### **Product name:**

**Tour Melton** 

**SKU:** CHTM011 **Colour:** Dark Grey

Price: £9.25

**Minimum Order:** 6

### **Description:**

Tour Melton is a structured six panel cap with adjustable buckle on a contrast suede strap. The Wool blend crown is complimeted with a contrasting suedtte peak.