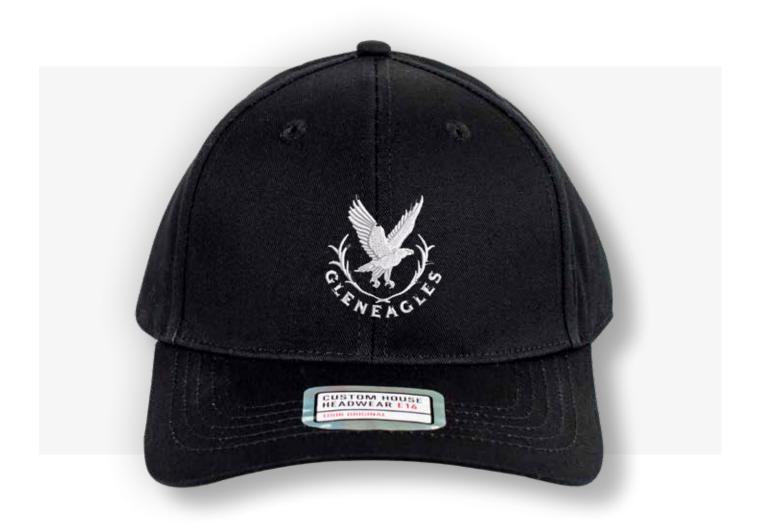

# GLENEA GLES

### **Embroidery Details:**

Height: 60mm
Width: 60mm
Stitch Count: 5,678
Additional Charge: £0.50

(any additional embroidery charges are included in the prices above. All prices are excluding VAT)

Custom House Headwear is focused on delivering an exquisite and diverse range of baseball caps and Headwear, created from innovative fabrics on a stock service basis. Our aim is to complete your order in 7 working days from approval. The following pages contain True View images of your crest on our selected range of headwear for your perusal and approval. Please see prices below together with details of your embroidery application.