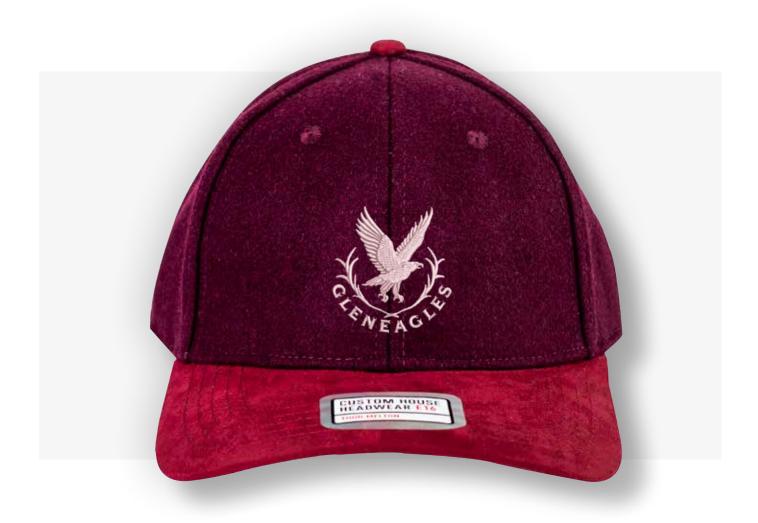

# GLENEA GLES

### **VISUAL PRESENTATION**

### **Embroidery Details:**

Height: 60mm
Width: 60mm
Stitch Count: 5,678
Additional Charge: £0.50

(any additional embroidery charges are included in the prices above. All prices are excluding VAT)

Custom House Headwear is focused on delivering an exquisite and diverse range of baseball caps and Headwear, created from innovative fabrics on a stock service basis. Our aim is to complete your order in 7 working days from approval. The following pages contain True View images of your crest on our selected range of headwear for your perusal and approval. Please see prices below together with details of your embroidery application.