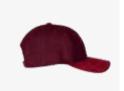

### **Product name:**

**Tour Melton** 

**SKU:** CHTM019 **Colour:** Burgundy

Price: £9.25

**Minimum Order:** 6

### **Description:**

Tour Melton is a structured six panel cap with adjustable buckle on a contrast suede strap. The Wool blend crown is complimeted with a contrasting suedtte peak.

impact but minimise the use of valuable floor space. With a capacity of over 100 baseball caps it offers the perfect solution to optimise your headwear sales.