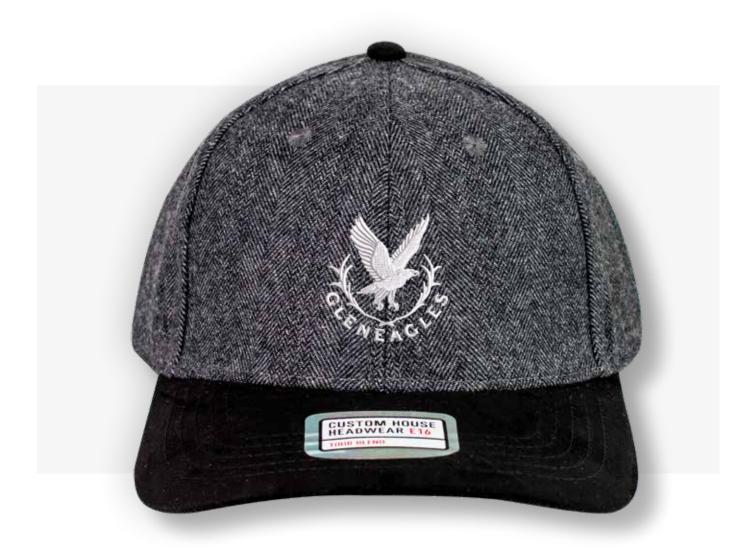

# GLENEA GLES

### **VISUAL PRESENTATION**

### **Embroidery Details:**

Height: 60mm
Width: 60mm
Stitch Count: 5,678
Additional Charge: £0.50

(any additional embroidery charges are included in the prices above. All prices are excluding VAT)

Custom House Headwear is focused on delivering an exquisite and diverse range of baseball caps and Headwear, created from innovative fabrics on a stock service basis. Our aim is to complete your order in 7 working days from approval. The following pages contain True View images of your crest on our selected range of headwear for your perusal and approval. Please see prices below together with details of your embroidery application.