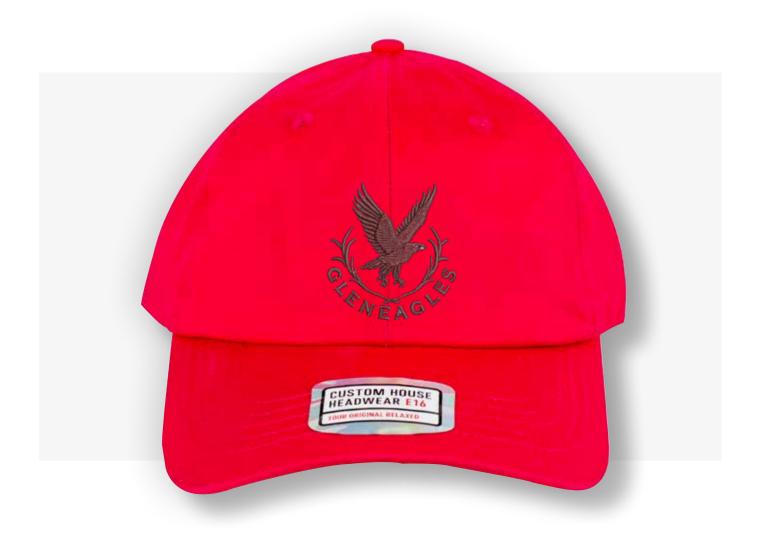

### **Product name:**

**Tour Original** 

SKU: CHTO004 Colour: Red

Price: £7.85

Minimum Order: 6

### **Description:**

Our classic Tour Original is a structured 6 panel design made from 100% cotton twill with one size fits all Custom House adjustable buckle.