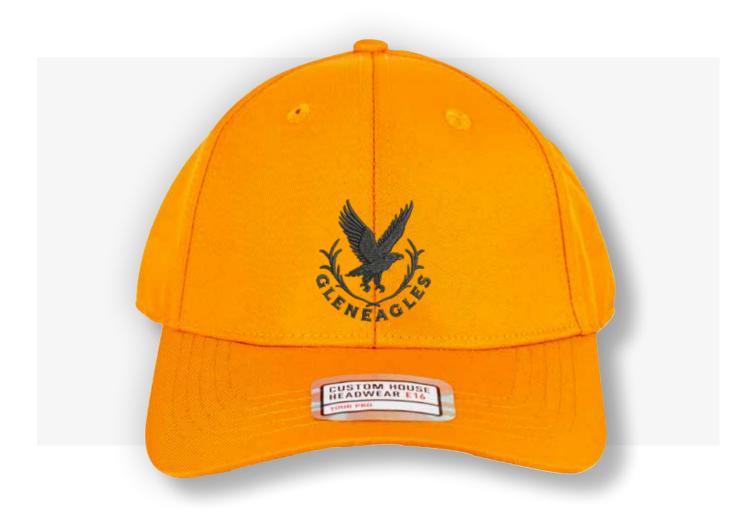

### **VISUAL PRESENTATION**

### **Embroidery Details:**

Height: 60mm
Width: 60mm
Stitch Count: 5,678
Additional Charge: £0.50

(any additional embroidery charges are included in the prices above. All prices are excluding VAT)

Custom House Headwear is focused on delivering an exquisite and diverse range of baseball caps and Headwear, created from innovative fabrics on a stock service basis. Our aim is to complete your order in 7 working days from approval. The following pages contain True View images of your crest on our selected range of headwear for your perusal and approval. Please see prices below together with details of your embroidery application.