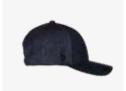

### **Product name:**

**Tour Original** 

SKU: CHTO003 Colour: Navy

Price: £7.85

Minimum Order: 6

### **Description:**

Our classic Tour Original is a structured 6 panel design made from 100% cotton twill with one size fits all Custom House adjustable buckle.