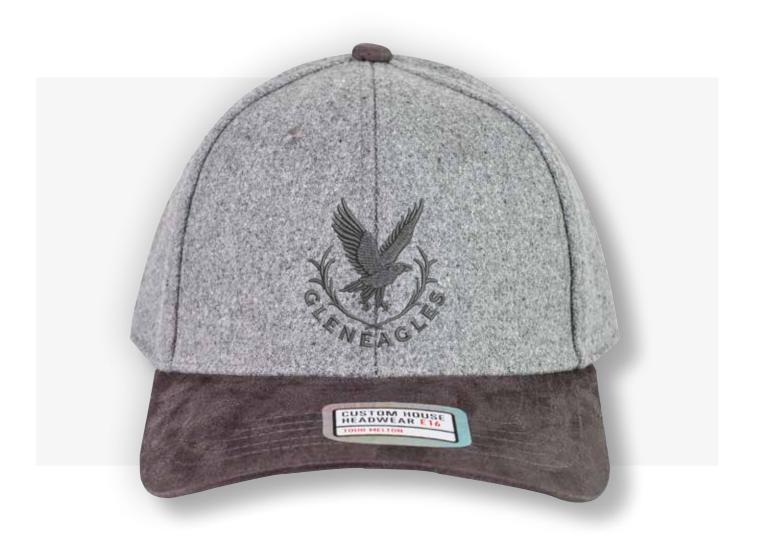

### **Product name:**

**Tour Melton** 

**SKU:** CHTM013 **Colour:** Light Grey

Price: £9.25

**Minimum Order:** 6

### **Description:**

Tour Melton is a structured six panel cap with adjustable buckle on a contrast suede strap. The Wool blend crown is complimeted with a contrasting suedtte peak.