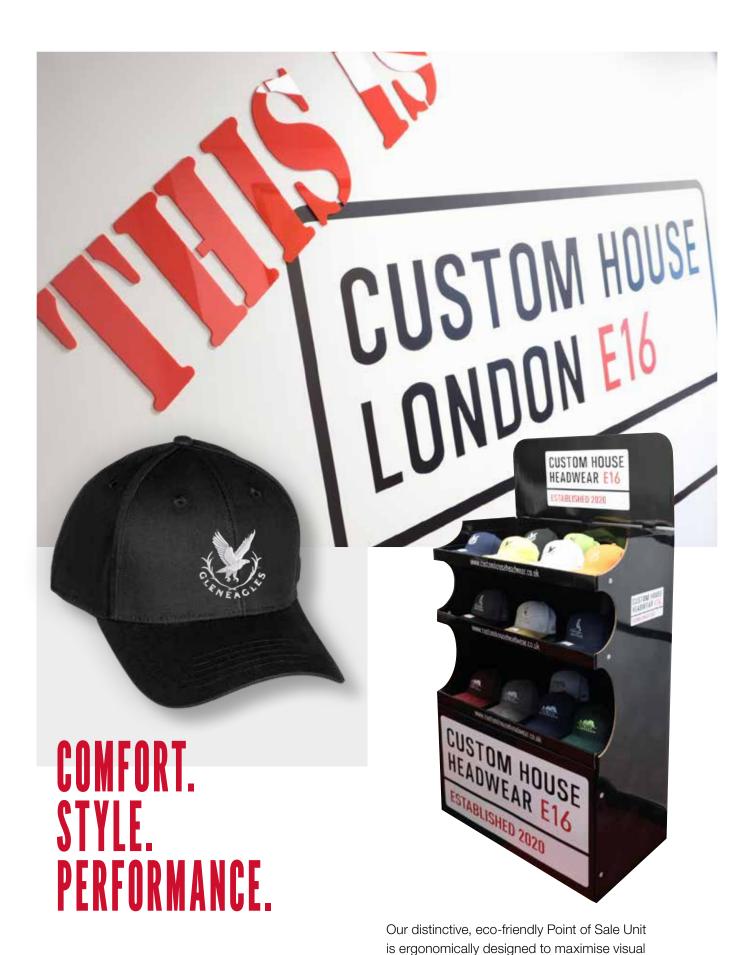

### **Description:**

Tour Melton is a structured six panel cap with adjustable buckle on a contrast suede strap. The Wool blend crown is complimeted with a contrasting suedtte peak.

impact but minimise the use of valuable floor space. With a capacity of over 100 baseball caps it offers the perfect solution to optimise your headwear sales.

CUSTOM HOUSE HEADWEAR E16

HEADWEAR E16
ESTABLISHED 2020