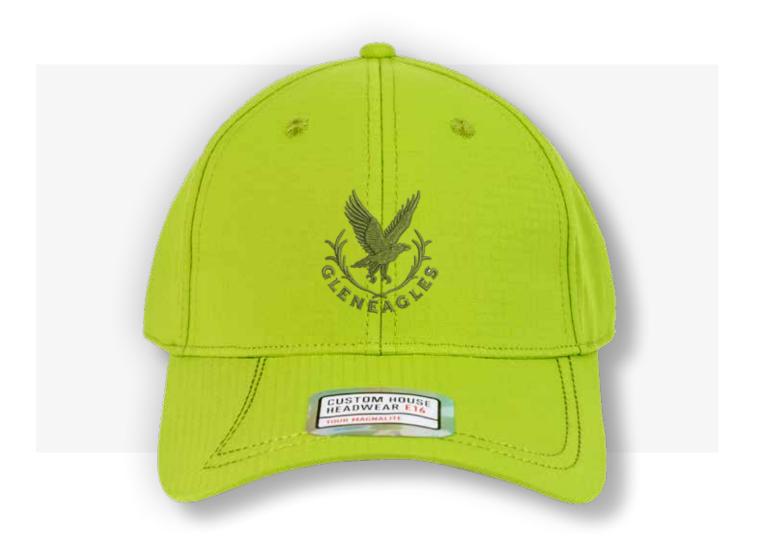

### **VISUAL PRESENTATION**

### **Embroidery Details:**

Height: 60mm
Width: 60mm
Stitch Count: 5,678
Additional Charge: £0.50

(any additional embroidery charges are included in the prices above. All prices are excluding VAT)

Custom House Headwear is focused on delivering an exquisite and diverse range of baseball caps and Headwear, created from innovative fabrics on a stock service basis. Our aim is to complete your order in 7 working days from approval. The following pages contain True View images of your crest on our selected range of headwear for your perusal and approval. Please see prices below together with details of your embroidery application.