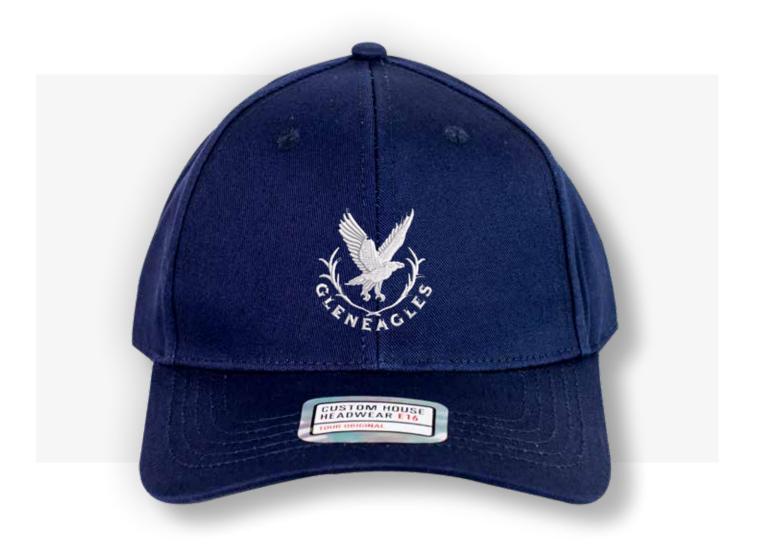

### **Product name:**

**Tour Original** 

SKU: CHTO003 Colour: Navy

Price: £7.85

Minimum Order: 6

### **Description:**

Our classic Tour Original is a structured 6 panel design made from 100% cotton twill with one size fits all Custom House adjustable buckle.