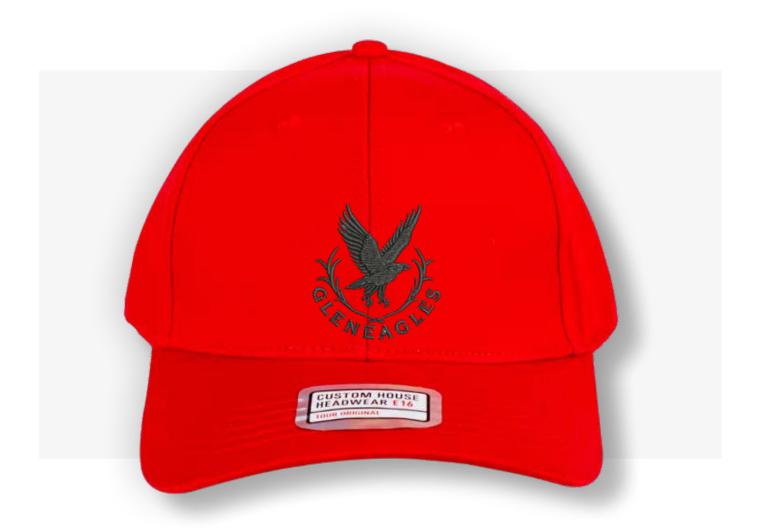

### **Product name:**

**Tour Original** 

SKU: CHTO004 Colour: Red

Price: £7.85

Minimum Order: 6

### **Description:**

Our classic Tour Original is a structured 6 panel design made from 100% cotton twill with one size fits all Custom House adjustable buckle.