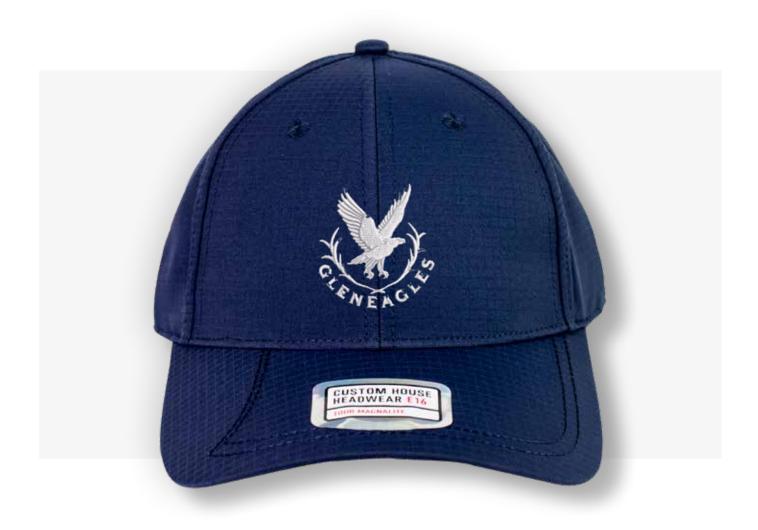

# GLENEA GLES

### **VISUAL PRESENTATION**

### **Embroidery Details:**

Height: 60mm
Width: 60mm
Stitch Count: 5,678
Additional Charge: £0.50

(any additional embroidery charges are included in the prices above. All prices are excluding VAT)

Custom House Headwear is focused on delivering an exquisite and diverse range of baseball caps and Headwear, created from innovative fabrics on a stock service basis. Our aim is to complete your order in 7 working days from approval. The following pages contain True View images of your crest on our selected range of headwear for your perusal and approval. Please see prices below together with details of your embroidery application.