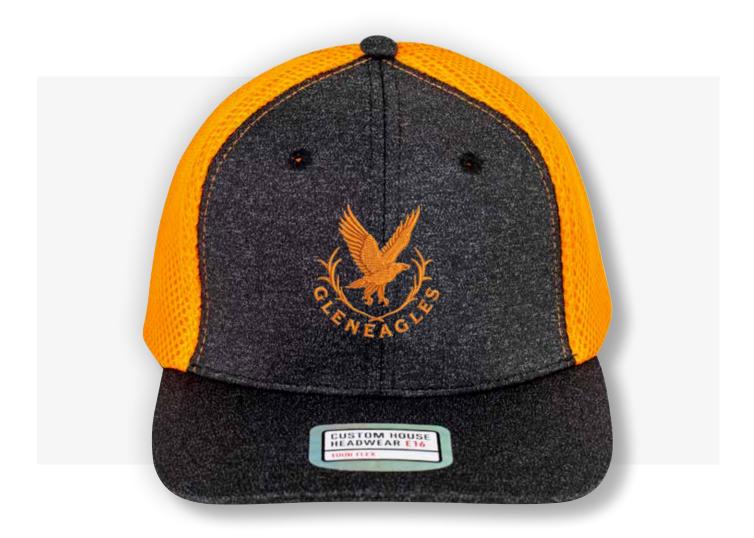

### **VISUAL PRESENTATION**

### **Embroidery Details:**

Height: 60mm
Width: 60mm
Stitch Count: 5,678
Additional Charge: £0.50

(any additional embroidery charges are included in the prices above. All prices are excluding VAT)

Custom House Headwear is focused on delivering an exquisite and diverse range of baseball caps and Headwear, created from innovative fabrics on a stock service basis. Our aim is to complete your order in 7 working days from approval. The following pages contain True View images of your crest on our selected range of headwear for your perusal and approval. Please see prices below together with details of your embroidery application.