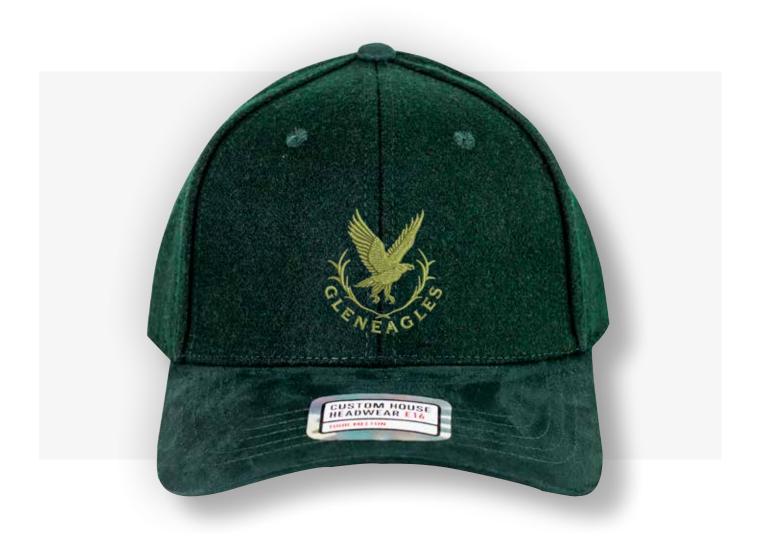

# GLENEA GLES

### **VISUAL PRESENTATION**

### **Embroidery Details:**

Height: 60mm
Width: 60mm
Stitch Count: 5,678
Additional Charge: £0.50

(any additional embroidery charges are included in the prices above. All prices are excluding VAT)

Custom House Headwear is focused on delivering an exquisite and diverse range of baseball caps and Headwear, created from innovative fabrics on a stock service basis. Our aim is to complete your order in 7 working days from approval. The following pages contain True View images of your crest on our selected range of headwear for your perusal and approval. Please see prices below together with details of your embroidery application.