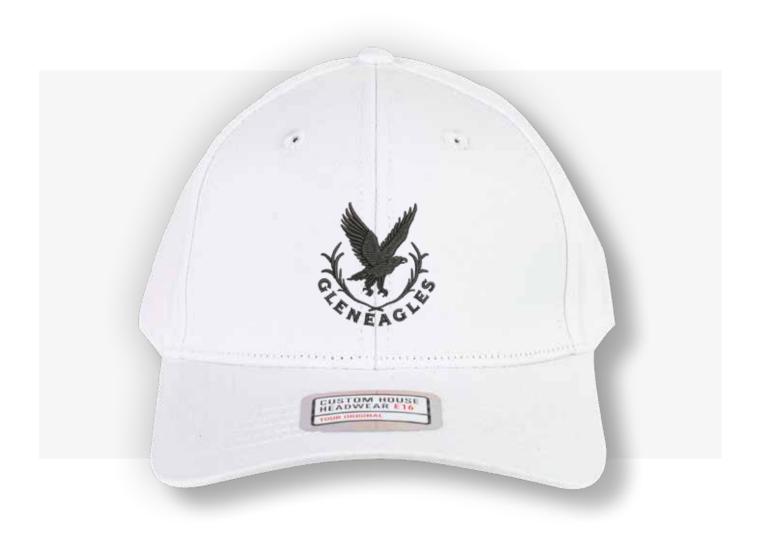

### **Product name:**

**Tour Original** 

SKU: CHTO002 Colour: White

Price: £7.85

**Minimum Order:** 6

### **Description:**

Our classic Tour Original is a structured 6 panel design made from 100% cotton twill with one size fits all Custom House adjustable buckle.