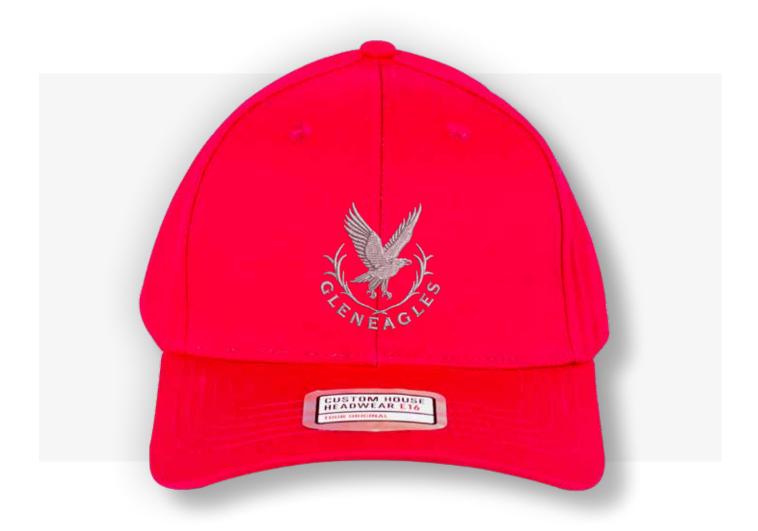

### **Product name:**

**Tour Original** 

SKU: CHTO004 Colour: Red

Price: £7.85

Minimum Order: 6

### **Description:**

Our classic Tour Original is a structured 6 panel design made from 100% cotton twill with one size fits all Custom House adjustable buckle.