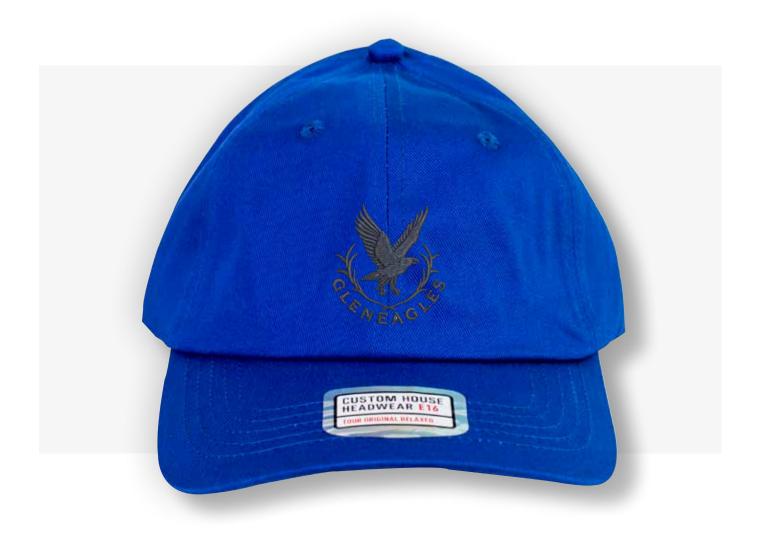

### **Product name:**

**Tour Original** 

**SKU:** CHTO005 **Colour:** Royal

Price: £7.85

Minimum Order: 6

### **Description:**

Our classic Tour Original is a structured 6 panel design made from 100% cotton twill with one size fits all Custom House adjustable buckle.