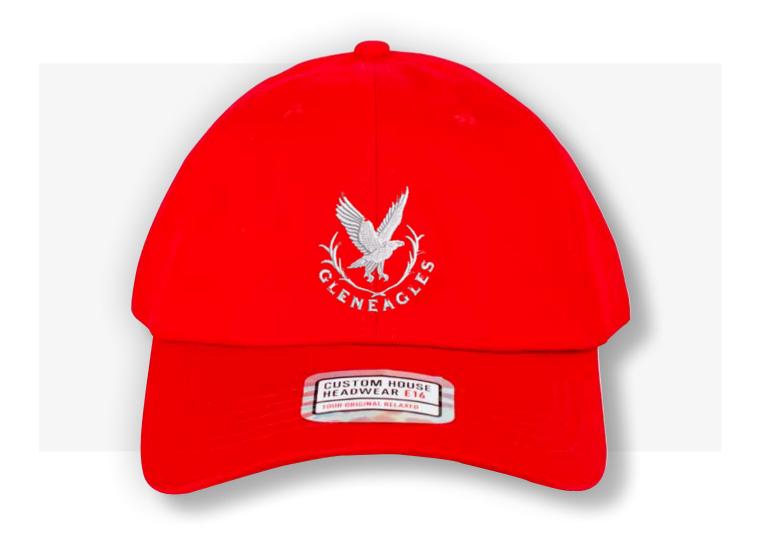

### **Product name:**

**Tour Original** 

SKU: CHTO004 Colour: Red

Price: £7.85

Minimum Order: 6

### **Description:**

Our classic Tour Original is a structured 6 panel design made from 100% cotton twill with one size fits all Custom House adjustable buckle.