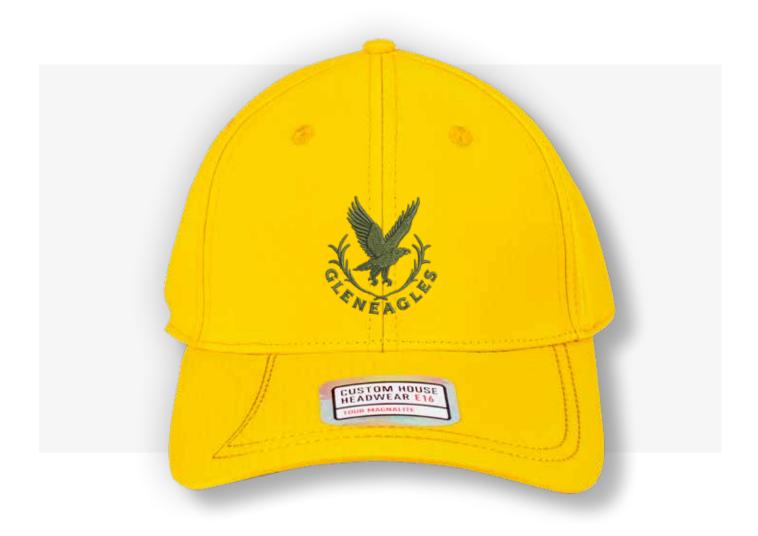

# GLENEA GLES

### **VISUAL PRESENTATION**

### **Embroidery Details:**

Height: 60mm
Width: 60mm
Stitch Count: 5,678
Additional Charge: £0.50

(any additional embroidery charges are included in the prices above. All prices are excluding VAT)

Custom House Headwear is focused on delivering an exquisite and diverse range of baseball caps and Headwear, created from innovative fabrics on a stock service basis. Our aim is to complete your order in 7 working days from approval. The following pages contain True View images of your crest on our selected range of headwear for your perusal and approval. Please see prices below together with details of your embroidery application.