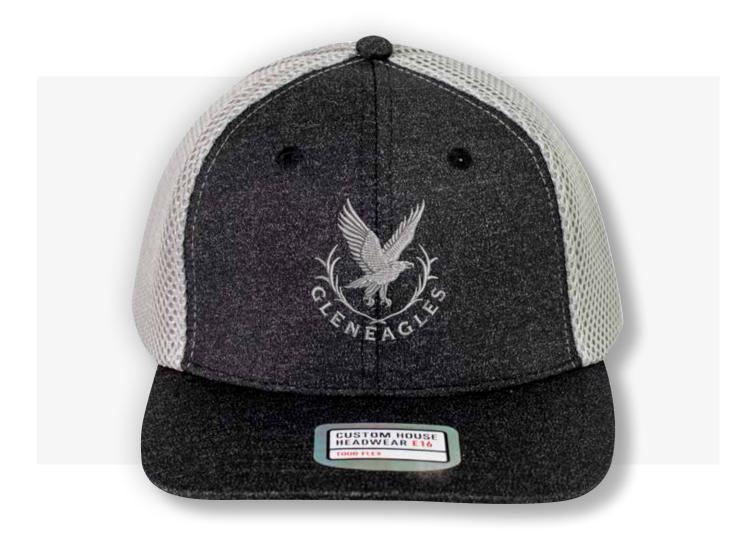

### **VISUAL PRESENTATION**

### **Embroidery Details:**

Height: 60mm
Width: 60mm
Stitch Count: 5,678
Additional Charge: £0.50

(any additional embroidery charges are included in the prices above. All prices are excluding VAT)

Custom House Headwear is focused on delivering an exquisite and diverse range of baseball caps and Headwear, created from innovative fabrics on a stock service basis. Our aim is to complete your order in 7 working days from approval. The following pages contain True View images of your crest on our selected range of headwear for your perusal and approval. Please see prices below together with details of your embroidery application.