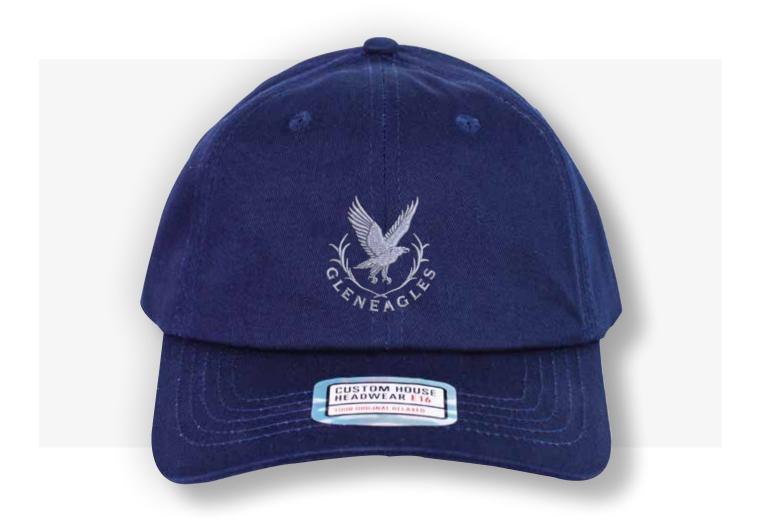

# GLENEA GLES

### **VISUAL PRESENTATION**

### **Embroidery Details:**

Height: 60mm
Width: 60mm
Stitch Count: 5,678
Additional Charge: £0.50

(any additional embroidery charges are included in the prices above. All prices are excluding VAT)

Custom House Headwear is focused on delivering an exquisite and diverse range of baseball caps and Headwear, created from innovative fabrics on a stock service basis. Our aim is to complete your order in 7 working days from approval. The following pages contain True View images of your crest on our selected range of headwear for your perusal and approval. Please see prices below together with details of your embroidery application.