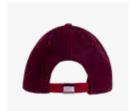

### **Product name:**

**Tour Melton** 

**SKU:** CHTM019 **Colour:** Burgundy

Price: £9.25

**Minimum Order:** 6

### **Description:**

Tour Melton is a structured six panel cap with adjustable buckle on a contrast suede strap. The Wool blend crown is complimeted with a contrasting suedtte peak.

impact but minimise the use of valuable floor space. With a capacity of over 100 baseball caps it offers the perfect solution to optimise your headwear sales.