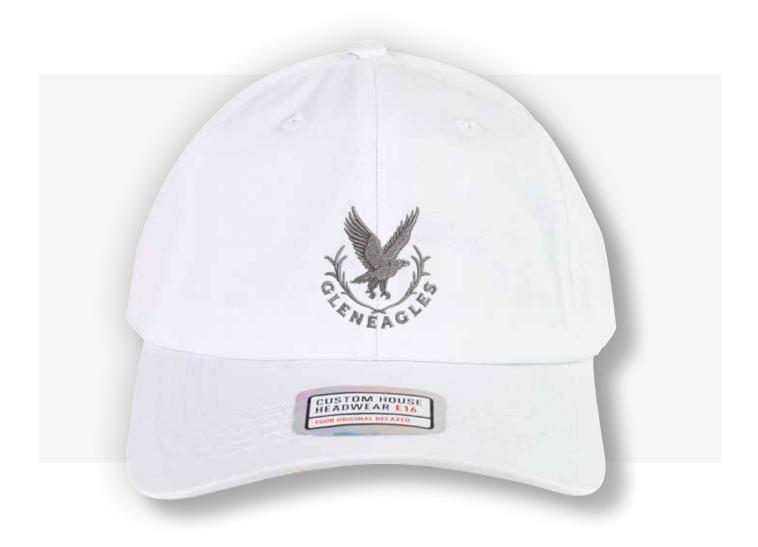

# GLENEA GLES

### **VISUAL PRESENTATION**

### **Embroidery Details:**

Height: 60mm
Width: 60mm
Stitch Count: 5,678
Additional Charge: £0.50

(any additional embroidery charges are included in the prices above. All prices are excluding VAT)

Custom House Headwear is focused on delivering an exquisite and diverse range of baseball caps and Headwear, created from innovative fabrics on a stock service basis. Our aim is to complete your order in 7 working days from approval. The following pages contain True View images of your crest on our selected range of headwear for your perusal and approval. Please see prices below together with details of your embroidery application.

### **Product name:**

**Tour Original** 

SKU: CHTO002 Colour: White

Price: £7.85

**Minimum Order:** 6

### **Description:**

Our classic Tour Original is a structured 6 panel design made from 100% cotton twill with one size fits all Custom House adjustable buckle.