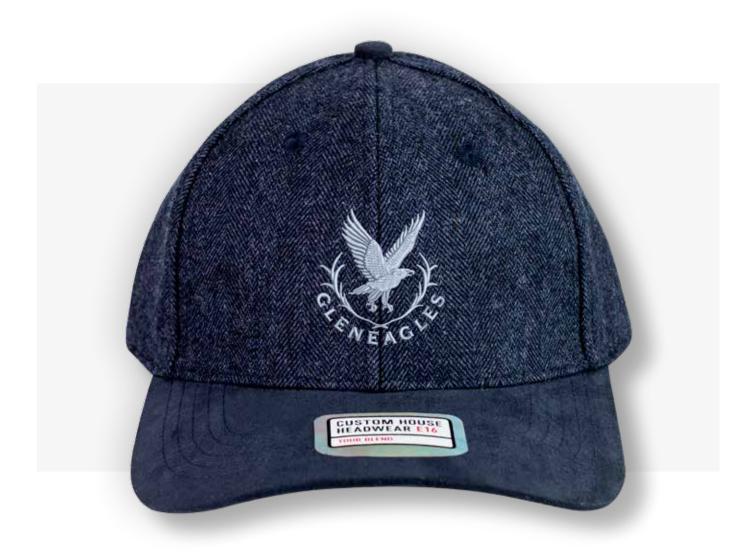

### TOUR BLEND

### **Product name:**

**Tour Blend** 

**SKU:** CHTB003 **Colour:** Navy

Price: £9.25

**Minimum Order:** 6

### **Description:**

Tour Blend is a structured six panel cap with adjustable buckle on a contrast suede strap. The twilled woven cap faric is complimented by a contrast suedette peak.