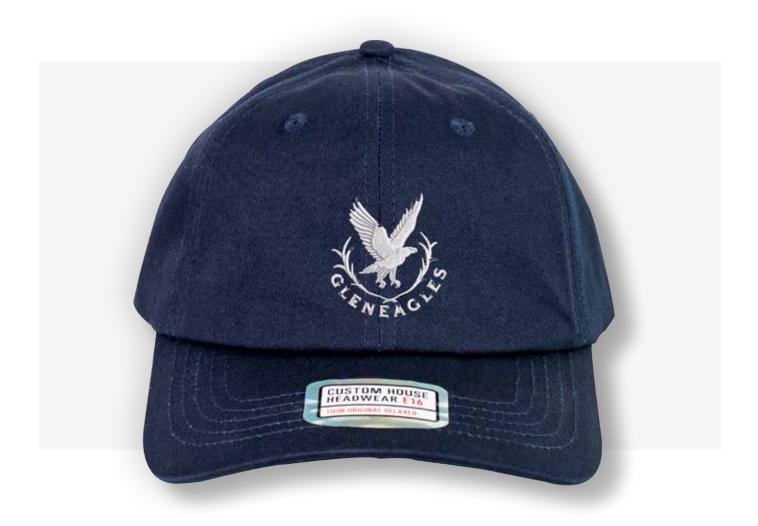

### **Product name:**

**Tour Original** 

SKU: CHTO003 Colour: Navy

Price: £7.85

Minimum Order: 6

### **Description:**

Our classic Tour Original is a structured 6 panel design made from 100% cotton twill with one size fits all Custom House adjustable buckle.