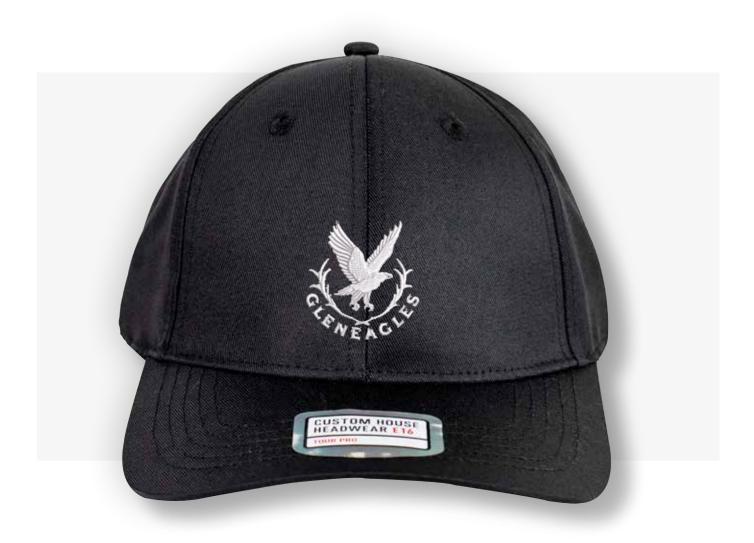

# GLENEA GLES

### **VISUAL PRESENTATION**

### **Embroidery Details:**

Height: 60mm
Width: 60mm
Stitch Count: 5,678
Additional Charge: £0.50

(any additional embroidery charges are included in the prices above. All prices are excluding VAT)

Custom House Headwear is focused on delivering an exquisite and diverse range of baseball caps and Headwear, created from innovative fabrics on a stock service basis. Our aim is to complete your order in 7 working days from approval. The following pages contain True View images of your crest on our selected range of headwear for your perusal and approval. Please see prices below together with details of your embroidery application.