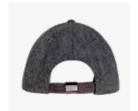

### **Product name:**

**Tour Melton** 

**SKU:** CHTM013 **Colour:** Light Grey

Price: £9.25

**Minimum Order:** 6

### **Description:**

Tour Melton is a structured six panel cap with adjustable buckle on a contrast suede strap. The Wool blend crown is complimeted with a contrasting suedtte peak.