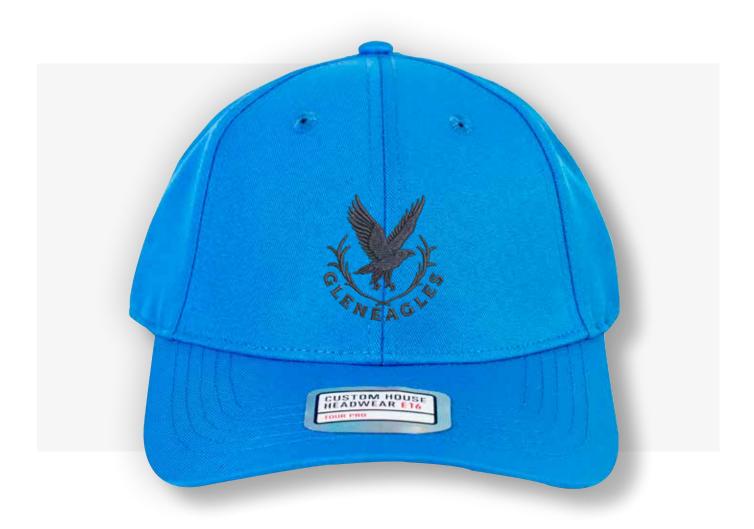

# GLENEA GLES

### **VISUAL PRESENTATION**

### **Embroidery Details:**

Height: 60mm
Width: 60mm
Stitch Count: 5,678
Additional Charge: £0.50

(any additional embroidery charges are included in the prices above. All prices are excluding VAT)

Custom House Headwear is focused on delivering an exquisite and diverse range of baseball caps and Headwear, created from innovative fabrics on a stock service basis. Our aim is to complete your order in 7 working days from approval. The following pages contain True View images of your crest on our selected range of headwear for your perusal and approval. Please see prices below together with details of your embroidery application.