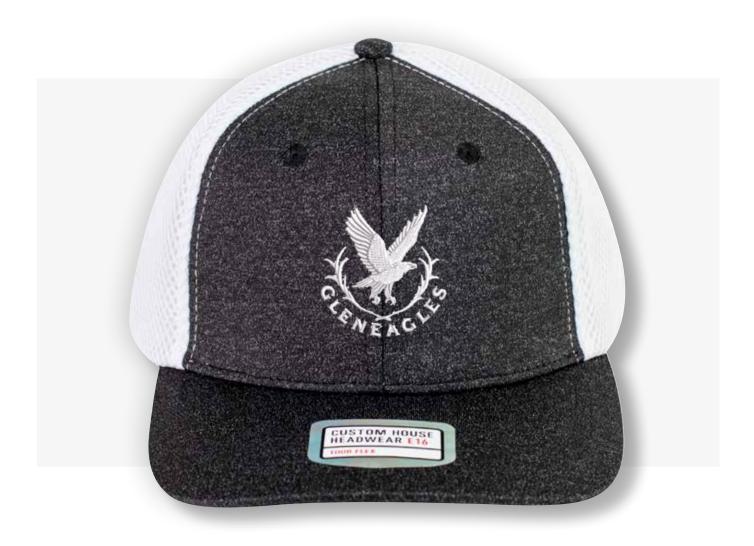

# GLENEA GLES

### **VISUAL PRESENTATION**

### **Embroidery Details:**

Height: 60mm
Width: 60mm
Stitch Count: 5,678
Additional Charge: £0.50

(any additional embroidery charges are included in the prices above. All prices are excluding VAT)

Custom House Headwear is focused on delivering an exquisite and diverse range of baseball caps and Headwear, created from innovative fabrics on a stock service basis. Our aim is to complete your order in 7 working days from approval. The following pages contain True View images of your crest on our selected range of headwear for your perusal and approval. Please see prices below together with details of your embroidery application.