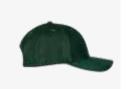

### **Product name:**

**Tour Melton** 

**SKU:** CHTM020 **Colour:** Bottle

Price: £9.25

Minimum Order: 6

### **Description:**

Tour Melton is a structured six panel cap with adjustable buckle on a contrast suede strap. The Wool blend crown is complimeted with a contrasting suedtte peak.