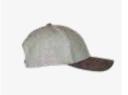

### **Product name:**

**Tour Melton** 

**SKU:** CHTM013 **Colour:** Light Grey

Price: £9.25

**Minimum Order:** 6

### **Description:**

Tour Melton is a structured six panel cap with adjustable buckle on a contrast suede strap. The Wool blend crown is complimeted with a contrasting suedtte peak.