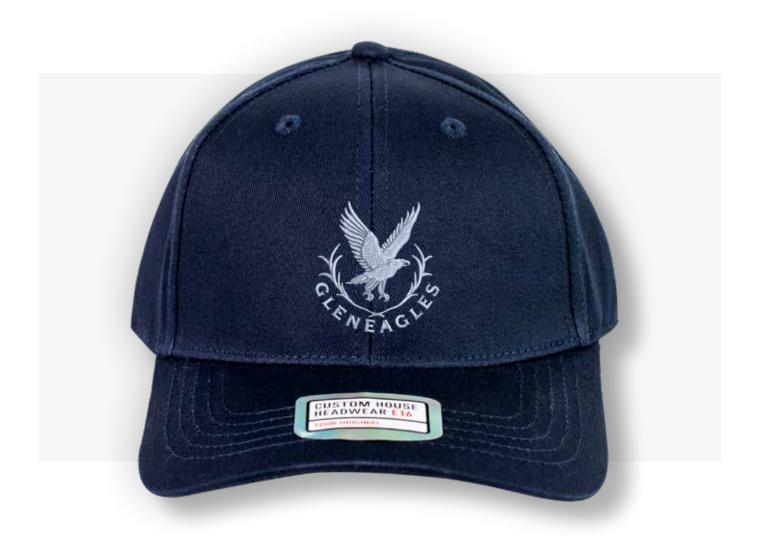

# GLENEA GLES

### **VISUAL PRESENTATION**

### **Embroidery Details:**

Height: 60mm
Width: 60mm
Stitch Count: 5,678
Additional Charge: £0.50

(any additional embroidery charges are included in the prices above. All prices are excluding VAT)

Custom House Headwear is focused on delivering an exquisite and diverse range of baseball caps and Headwear, created from innovative fabrics on a stock service basis. Our aim is to complete your order in 7 working days from approval. The following pages contain True View images of your crest on our selected range of headwear for your perusal and approval. Please see prices below together with details of your embroidery application.