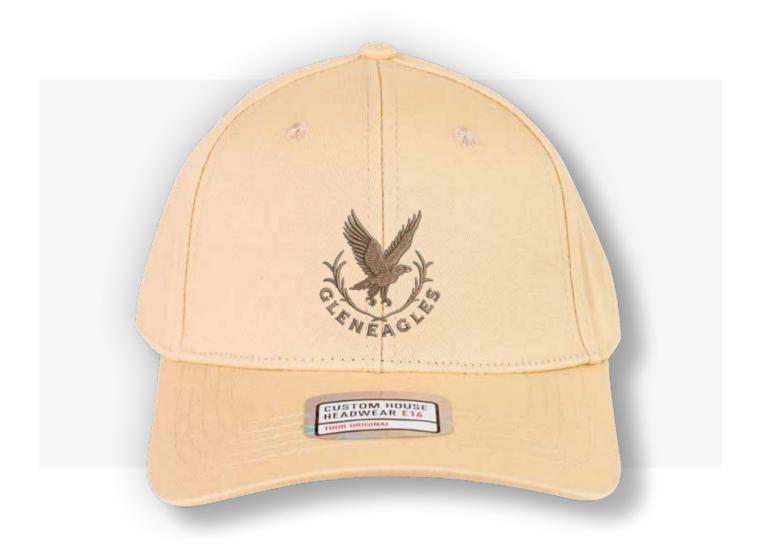

### **Product name:**

**Tour Original** 

**SKU:** CHTO006 **Colour:** Cream

Price: £7.85

**Minimum Order:** 6

### **Description:**

Our classic Tour Original is a structured 6 panel design made from 100% cotton twill with one size fits all Custom House adjustable buckle.