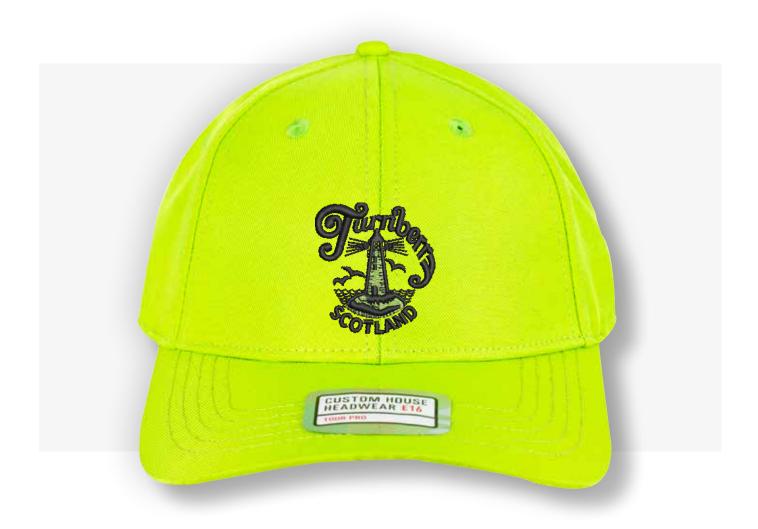

### **Product name:**

**Tour Pro** 

SKU: CHTO009/1 Colour: Lime/Black

**Price:** £8.35

Minimum Order: 6

### **Description:**

The Tour Pro is a structured six panel design made with the finest polyester twill fabric with a one size fits all Custom House adjustle buckle.