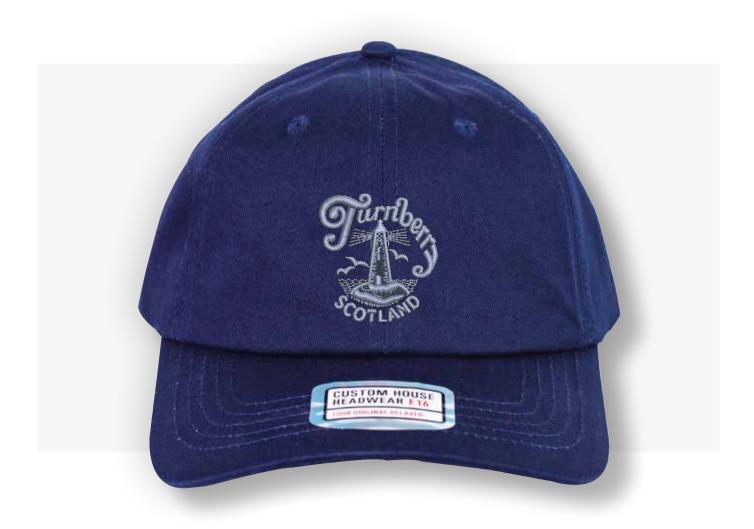

### **Embroidery Details:**

Height: 60mm
Width: 60mm
Stitch Count: 5,678
Additional Charge: £0.50

(any additional embroidery charges are included in the prices above. All prices are excluding VAT)

Custom House Headwear is focused on delivering an exquisite and diverse range of baseball caps and Headwear, created from innovative fabrics on a stock service basis. Our aim is to complete your order in 7 working days from approval. The following pages contain True View images of your crest on our selected range of headwear for your perusal and approval. Please see prices below together with details of your embroidery application.