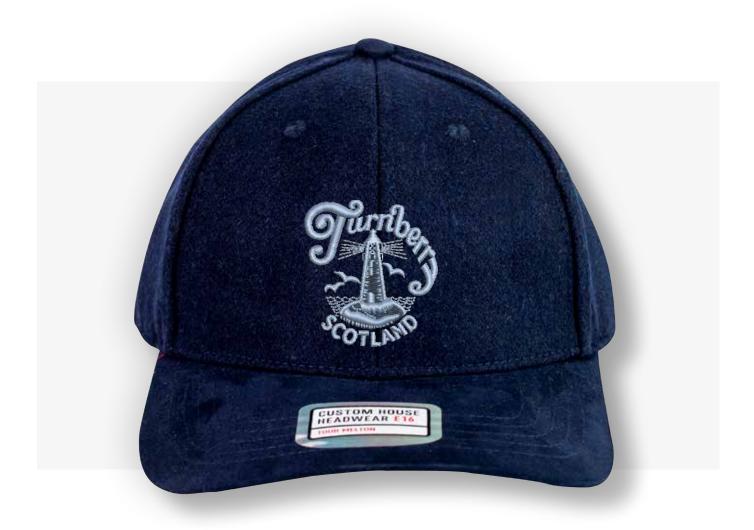

### **Product name:**

**Tour Melton** 

**SKU:** CHTM003 **Colour:** Navy

Price: £9.25

Minimum Order: 6

### **Description:**

Tour Melton is a structured six panel cap with adjustable buckle on a contrast suede strap. The Wool blend crown is complimeted with a contrasting suedtte peak.