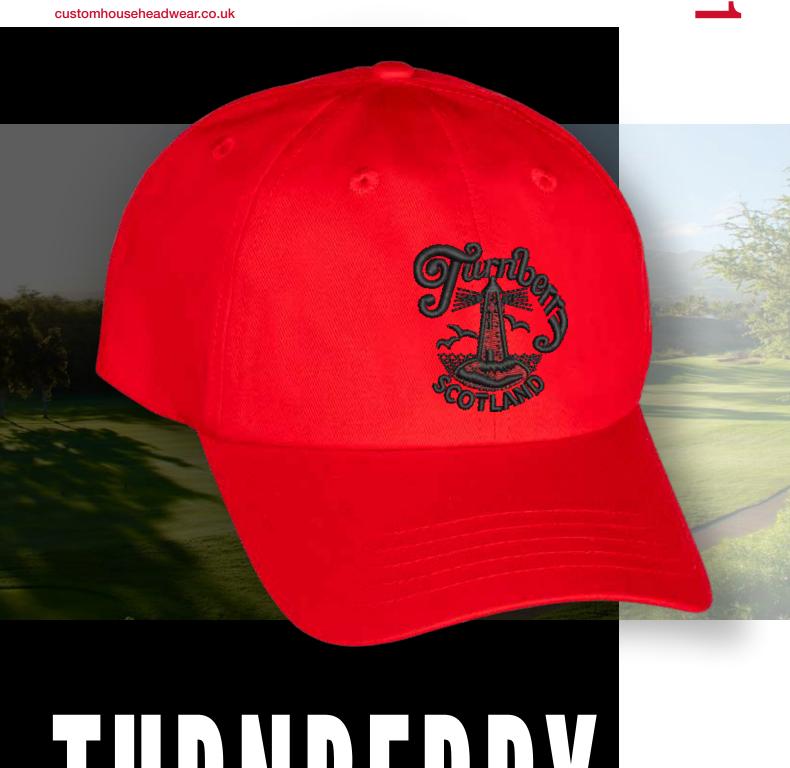

### **VISUAL PRESENTATION**

### **Embroidery Details:**

Height: 60mm
Width: 60mm
Stitch Count: 5,678
Additional Charge: £0.50

(any additional embroidery charges are included in the prices above. All prices are excluding VAT)

Custom House Headwear is focused on delivering an exquisite and diverse range of baseball caps and Headwear, created from innovative fabrics on a stock service basis. Our aim is to complete your order in 7 working days from approval. The following pages contain True View images of your crest on our selected range of headwear for your perusal and approval. Please see prices below together with details of your embroidery application.

### **Product name:**

**Tour Original** 

SKU: CHTO004 Colour: Red

Price: £7.85

**Minimum Order:** 6

### **Description:**

Our classic Tour Original is a structured 6 panel design made from 100% cotton twill with one size fits all Custom House adjustable buckle.