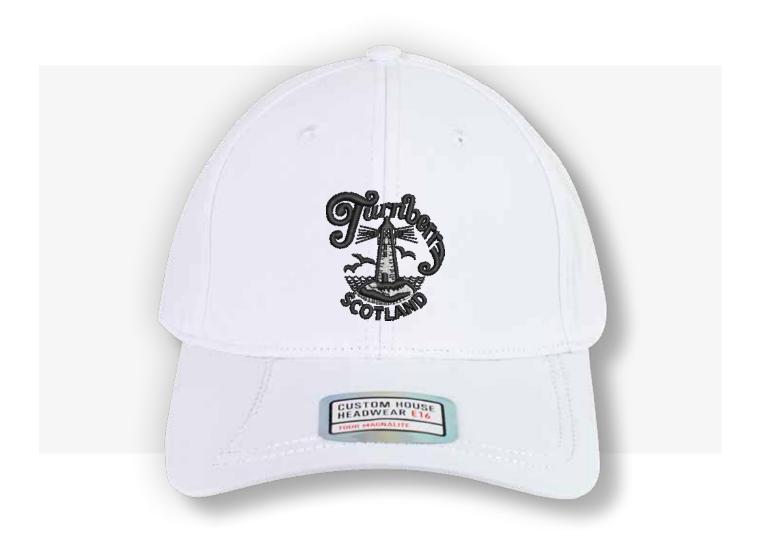

### **Product name:**

**Tour Original** 

**SKU:** CHTO002 **Colour:** White

Price: £7.85

**Minimum Order:** 6

### **Description:**

Our classic Tour Original is a structured 6 panel design made from 100% cotton twill with one size fits all Custom House adjustable buckle.