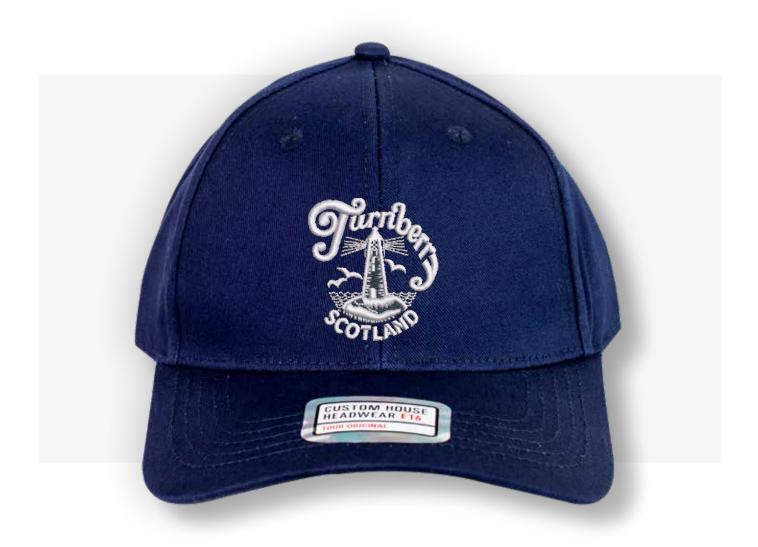

### **Product name:**

**Tour Original** 

**SKU:** CHTO003 **Colour:** Navy

Price: £7.85

Minimum Order: 6

### **Description:**

Our classic Tour Original is a structured 6 panel design made from 100% cotton twill with one size fits all Custom House adjustable buckle.