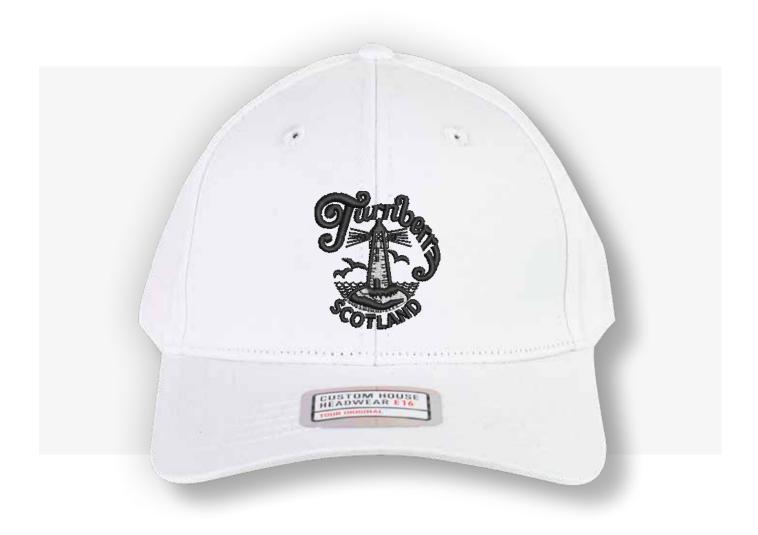

### **Product name:**

**Tour Original** 

**SKU:** CHTO002 **Colour:** White

Price: £7.85

**Minimum Order:** 6

### **Description:**

Our classic Tour Original is a structured 6 panel design made from 100% cotton twill with one size fits all Custom House adjustable buckle.