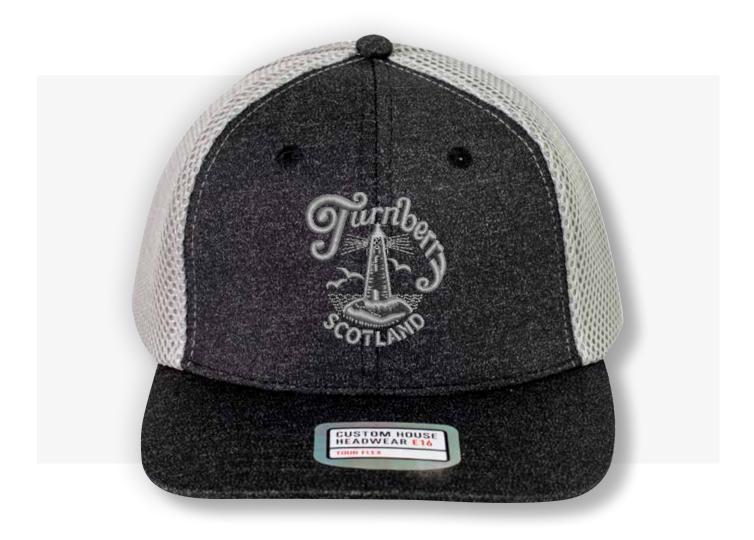

### **Embroidery Details:**

Height: 60mm
Width: 60mm
Stitch Count: 5,678
Additional Charge: £0.50

(any additional embroidery charges are included in the prices above. All prices are excluding VAT)

Custom House Headwear is focused on delivering an exquisite and diverse range of baseball caps and Headwear, created from innovative fabrics on a stock service basis. Our aim is to complete your order in 7 working days from approval. The following pages contain True View images of your crest on our selected range of headwear for your perusal and approval. Please see prices below together with details of your embroidery application.