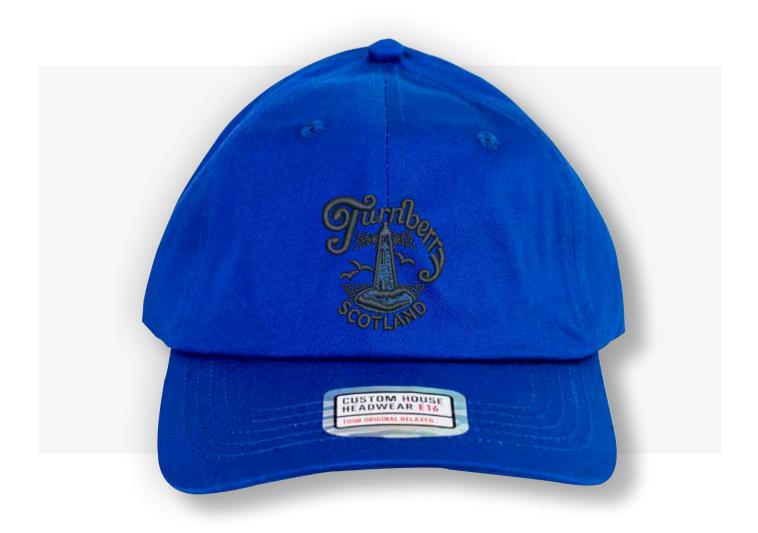

### **Product name:**

**Tour Original** 

**SKU:** CHTO005 **Colour:** Royal

Price: £7.85

**Minimum Order:** 6

### **Description:**

Our classic Tour Original is a structured 6 panel design made from 100% cotton twill with one size fits all Custom House adjustable buckle.