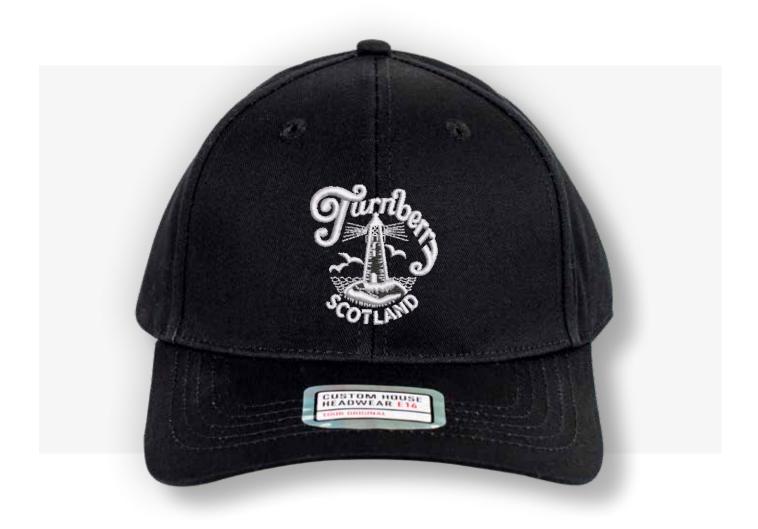

### **Product name:**

**Tour Original** 

SKU: CHTO001 Colour: Black

Price: £7.85

**Minimum Order:** 6

### **Description:**

Our classic Tour Original is a structured 6 panel design made from 100% cotton twill with one size fits all Custom House adjustable buckle.