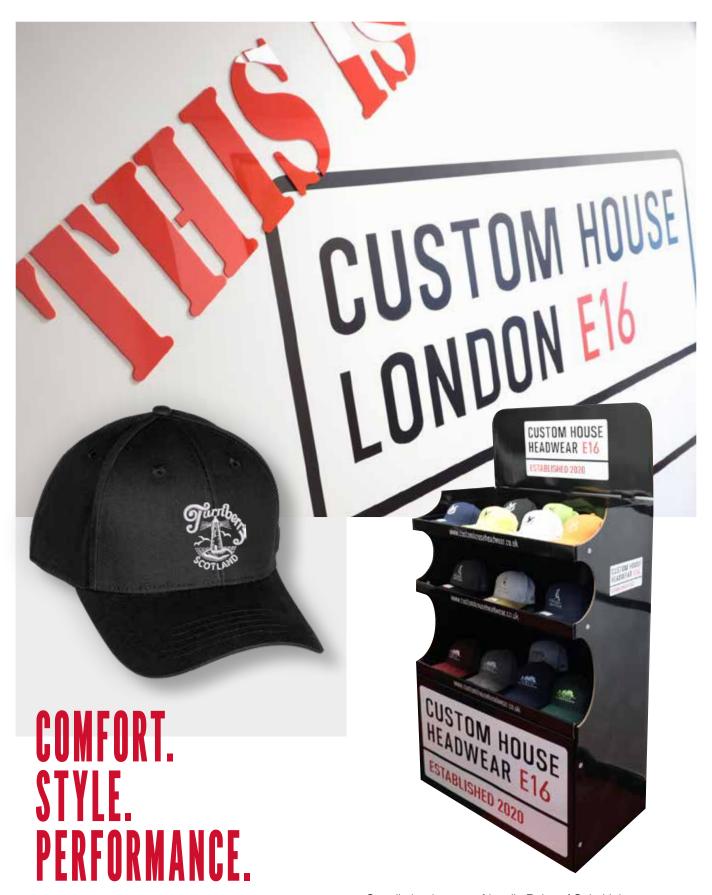

### **VISUAL PRESENTATION**

Our distinctive, eco-friendly Point of Sale Unit is ergonomically designed to maximise visual impact but minimise the use of valuable floor space. With a capacity of over 100 baseball caps it offers the perfect solution to optimise your headwear sales.