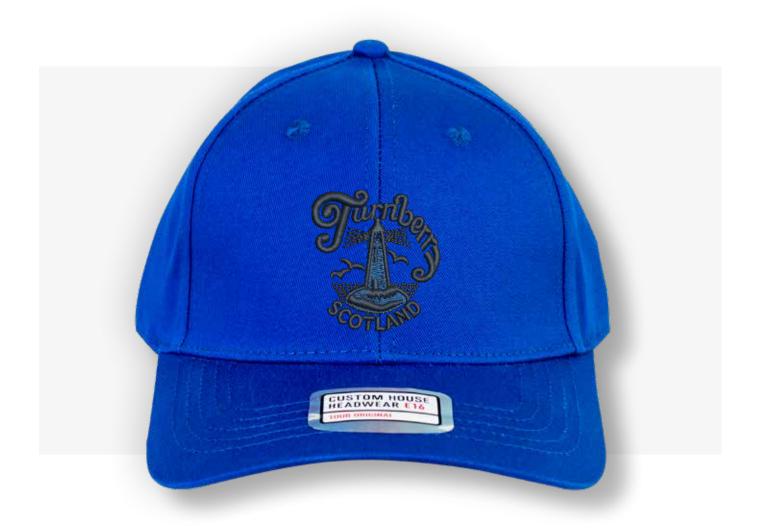

### **Product name:**

**Tour Original** 

**SKU:** CHTO005 **Colour:** Royal

Price: £7.85

**Minimum Order:** 6

### **Description:**

Our classic Tour Original is a structured 6 panel design made from 100% cotton twill with one size fits all Custom House adjustable buckle.