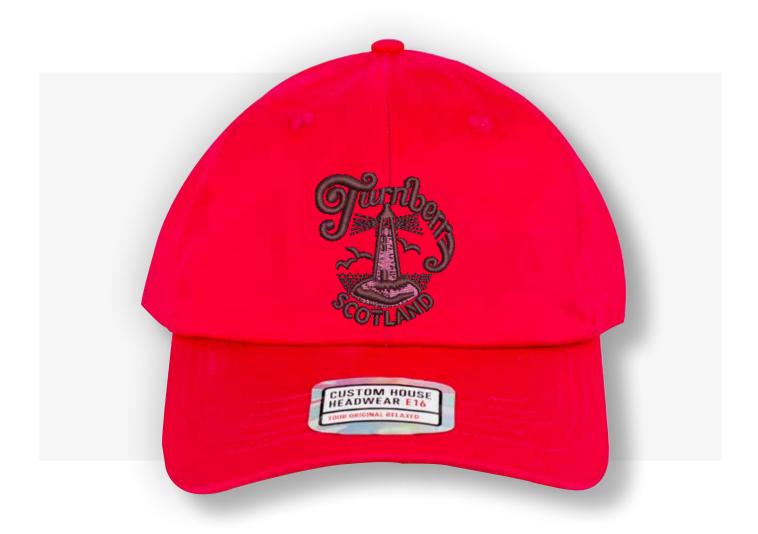

### **Product name:**

**Tour Original** 

SKU: CHTO004 Colour: Red

Price: £7.85

**Minimum Order:** 6

### **Description:**

Our classic Tour Original is a structured 6 panel design made from 100% cotton twill with one size fits all Custom House adjustable buckle.