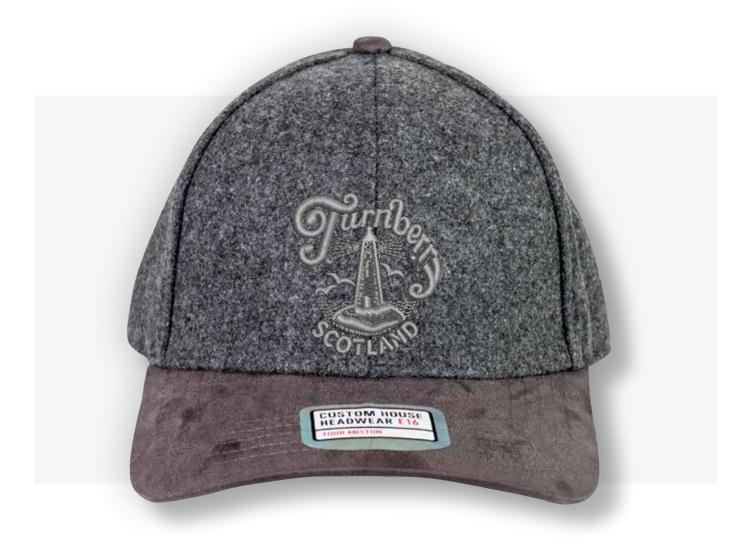

### **Product name:**

**Tour Melton** 

**SKU:** CHTM011 **Colour:** Dark Grey

Price: £9.25

Minimum Order: 6

### **Description:**

Tour Melton is a structured six panel cap with adjustable buckle on a contrast suede strap. The Wool blend crown is complimeted with a contrasting suedtte peak.