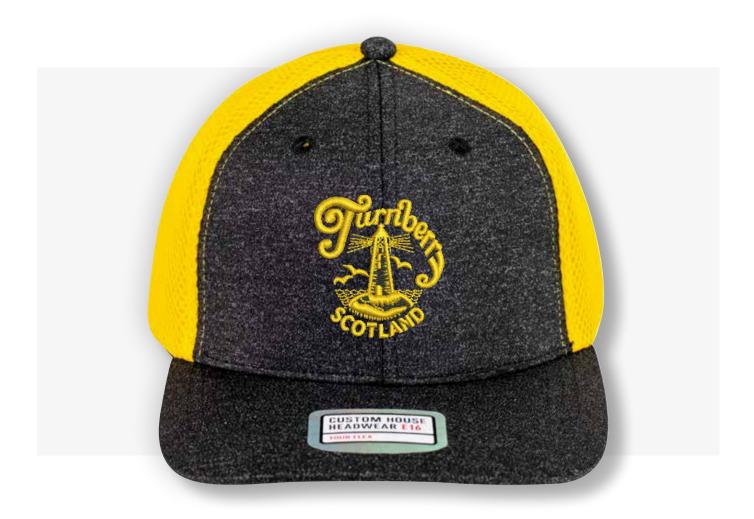

### **Product name:**

**Tour Flex** 

SKU: CHTX01/16 Colour: Black/Yellow

**Price:** £8.35

Minimum Order: 6

### **Description:**

Tour Flex is a six panel structured cap with elasticated sweatband fpr maximum comfort. The grey marle peak and front panels are complimented by a stylish contrast breathable mesh surround.