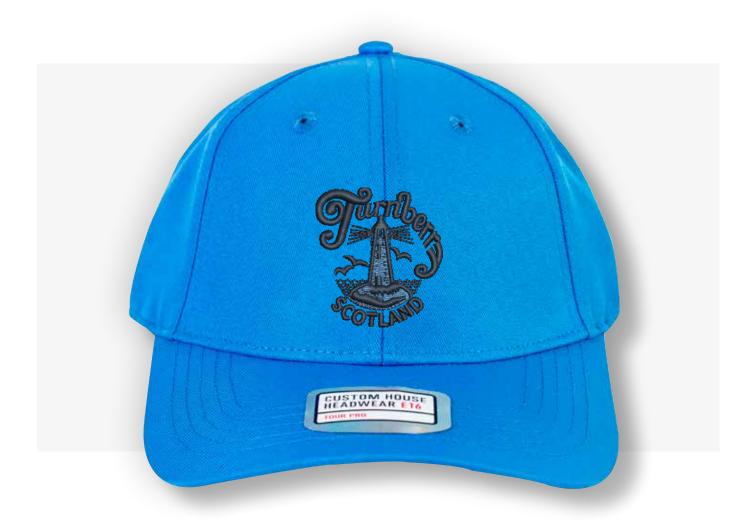

### **Embroidery Details:**

Height: 60mm
Width: 60mm
Stitch Count: 5,678
Additional Charge: £0.50

(any additional embroidery charges are included in the prices above. All prices are excluding VAT)

Custom House Headwear is focused on delivering an exquisite and diverse range of baseball caps and Headwear, created from innovative fabrics on a stock service basis. Our aim is to complete your order in 7 working days from approval. The following pages contain True View images of your crest on our selected range of headwear for your perusal and approval. Please see prices below together with details of your embroidery application.