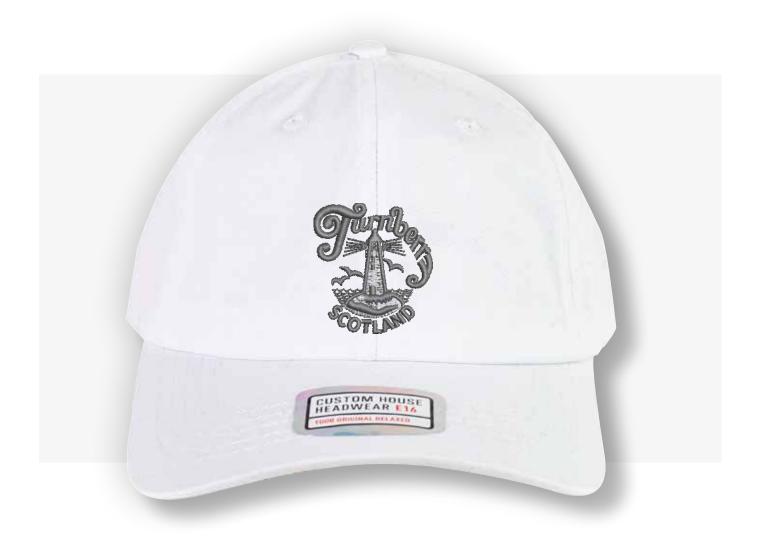

### **Embroidery Details:**

Height: 60mm
Width: 60mm
Stitch Count: 5,678
Additional Charge: £0.50

(any additional embroidery charges are included in the prices above. All prices are excluding VAT)

Custom House Headwear is focused on delivering an exquisite and diverse range of baseball caps and Headwear, created from innovative fabrics on a stock service basis. Our aim is to complete your order in 7 working days from approval. The following pages contain True View images of your crest on our selected range of headwear for your perusal and approval. Please see prices below together with details of your embroidery application.