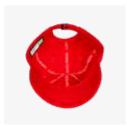

### **Product name:**

**Tour Original** 

SKU: CHTO004 Colour: Red

Price: £7.85

**Minimum Order:** 6

### **Description:**

Our classic Tour Original is a structured 6 panel design made from 100% cotton twill with one size fits all Custom House adjustable buckle.