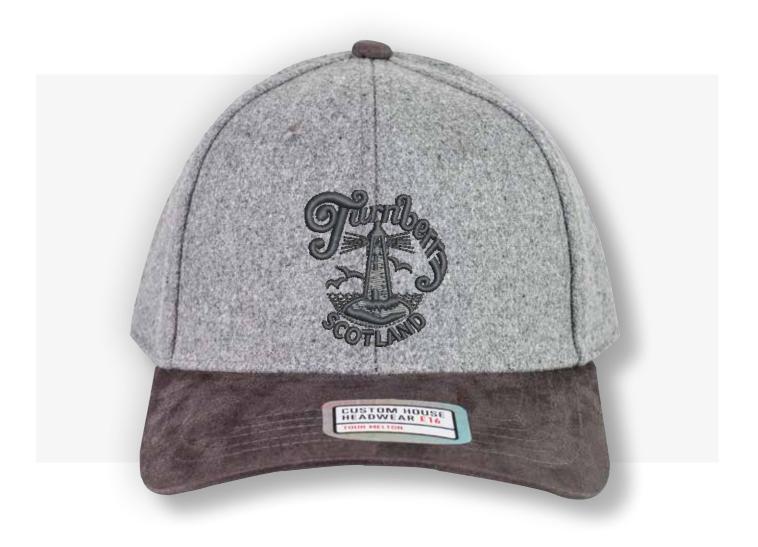

### **Product name:**

**Tour Melton** 

**SKU:** CHTM013 **Colour:** Light Grey

Price: £9.25

Minimum Order: 6

### **Description:**

Tour Melton is a structured six panel cap with adjustable buckle on a contrast suede strap. The Wool blend crown is complimeted with a contrasting suedtte peak.