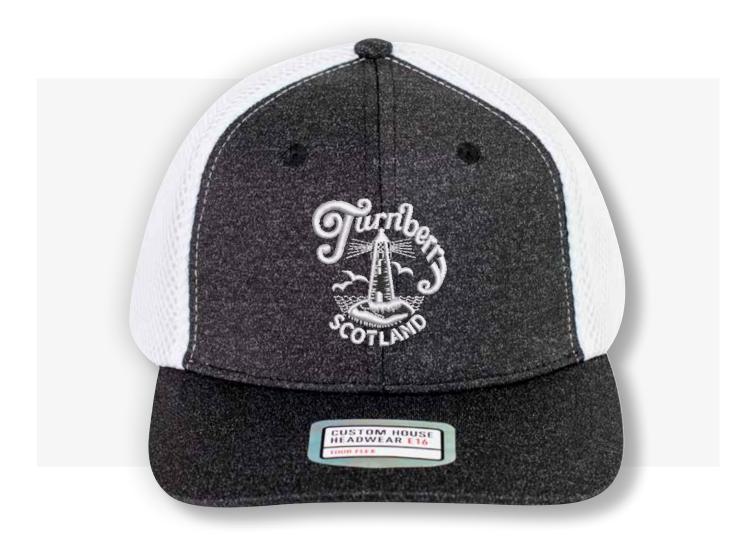

### **Product name:**

**Tour Flex** 

SKU: CHTX001/1 Colour: Black/Black

**Price:** £8.35

Minimum Order: 6

### **Description:**

Tour Flex is a six panel structured cap with elasticated sweatband fpr maximum comfort. The grey marle peak and front panels are complimented by a stylish contrast breathable mesh surround.