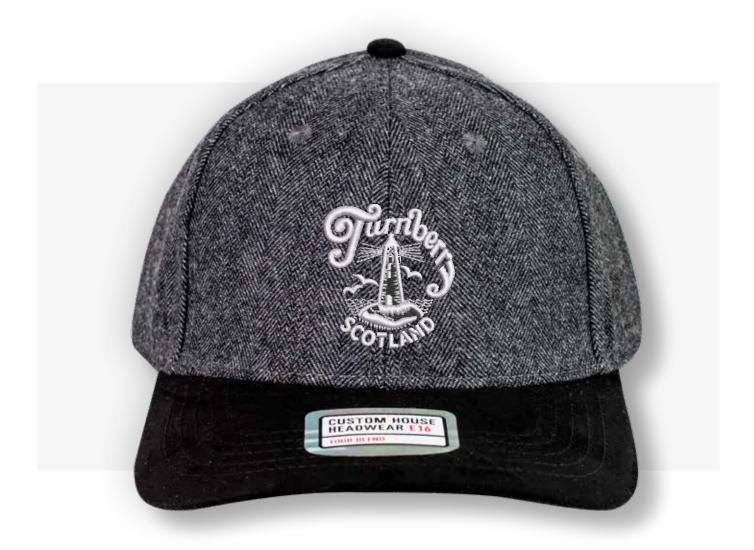

### **Product name:**

**Tour Melton** 

**SKU:** CHTM011 **Colour:** Dark Grey

Price: £9.25

Minimum Order: 6

### **Description:**

Tour Melton is a structured six panel cap with adjustable buckle on a contrast suede strap. The Wool blend crown is complimeted with a contrasting suedtte peak.

### **Product name:**

**Tour Melton** 

**SKU:** CHTM003 **Colour:** Navy

Price: £9.25

Minimum Order: 6