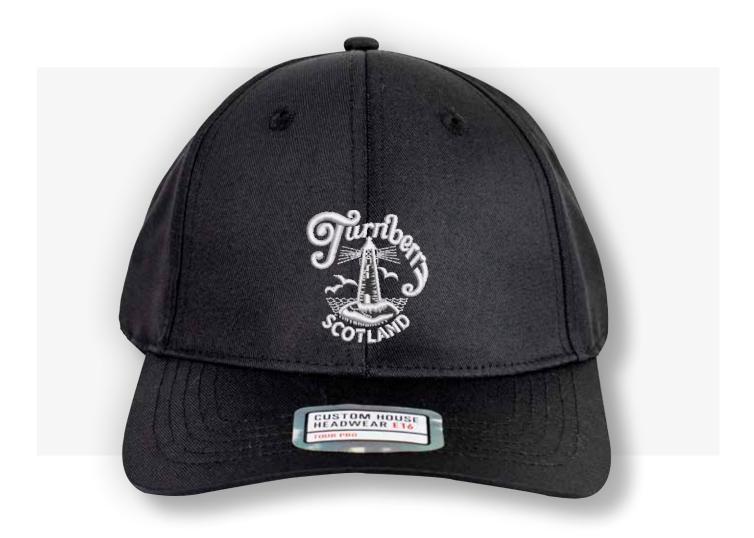

### **Embroidery Details:**

Height: 60mm
Width: 60mm
Stitch Count: 5,678
Additional Charge: £0.50

(any additional embroidery charges are included in the prices above. All prices are excluding VAT)

Custom House Headwear is focused on delivering an exquisite and diverse range of baseball caps and Headwear, created from innovative fabrics on a stock service basis. Our aim is to complete your order in 7 working days from approval. The following pages contain True View images of your crest on our selected range of headwear for your perusal and approval. Please see prices below together with details of your embroidery application.