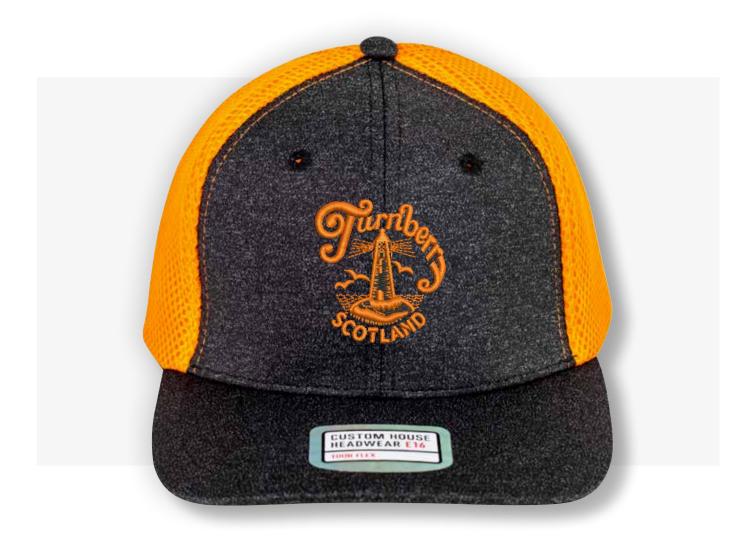

### **Embroidery Details:**

Height: 60mm
Width: 60mm
Stitch Count: 5,678
Additional Charge: £0.50

(any additional embroidery charges are included in the prices above. All prices are excluding VAT)

Custom House Headwear is focused on delivering an exquisite and diverse range of baseball caps and Headwear, created from innovative fabrics on a stock service basis. Our aim is to complete your order in 7 working days from approval. The following pages contain True View images of your crest on our selected range of headwear for your perusal and approval. Please see prices below together with details of your embroidery application.