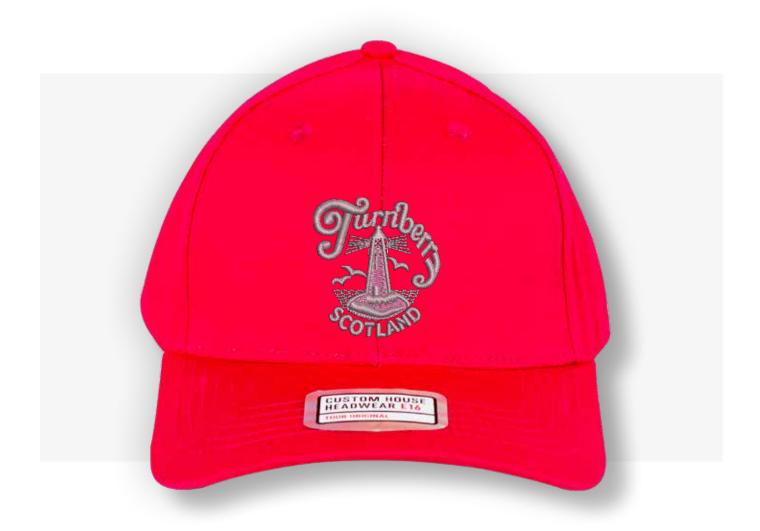

### **Product name:**

**Tour Original** 

SKU: CHTO004 Colour: Red

Price: £7.85

**Minimum Order:** 6

### **Description:**

Our classic Tour Original is a structured 6 panel design made from 100% cotton twill with one size fits all Custom House adjustable buckle.