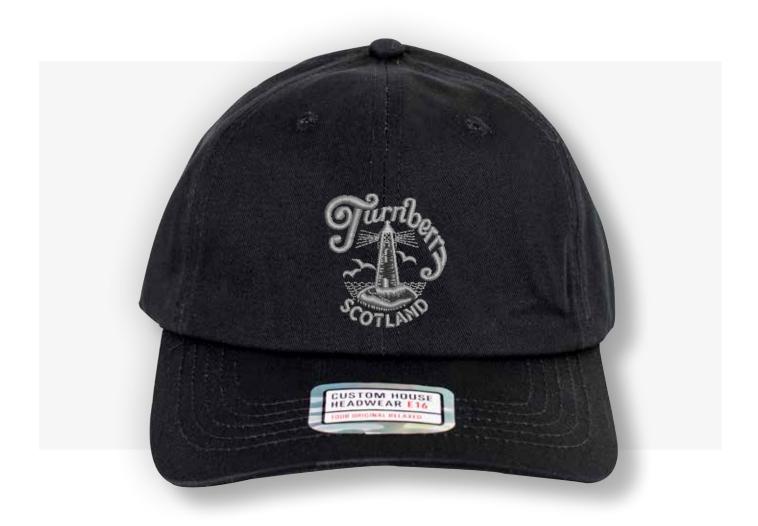

### **Product name:**

**Tour Original** 

SKU: CHTO001 Colour: Black

Price: £7.85

**Minimum Order:** 6

### **Description:**

Our classic Tour Original is a structured 6 panel design made from 100% cotton twill with one size fits all Custom House adjustable buckle.