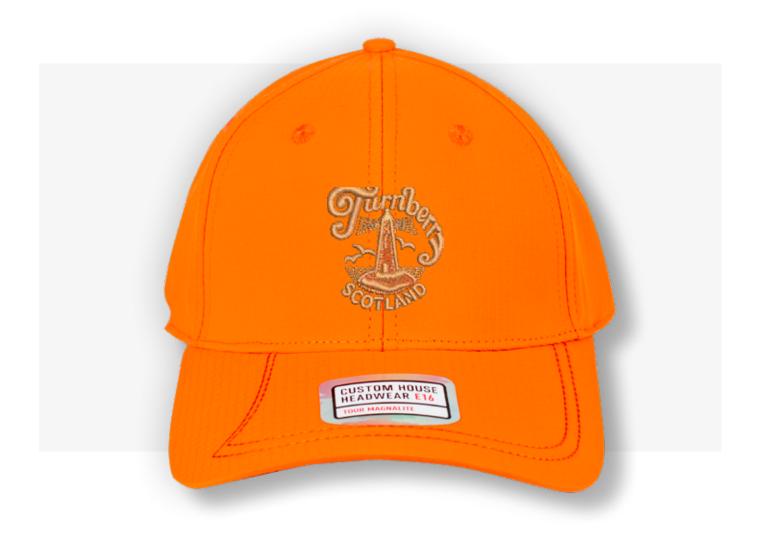

### **Product name:**

**Tour Magnalite** 

**SKU:** CHTM010 **Colour:** Orange

**Price: £9.95** 

Minimum Order: 6

### **Description:**

Tour Magnalite is a structured six panel fit with adjustable rear strap and buckle. The lightweight microfibre fabric is complimented with a discreet magnet ballmarker holder in the peak.