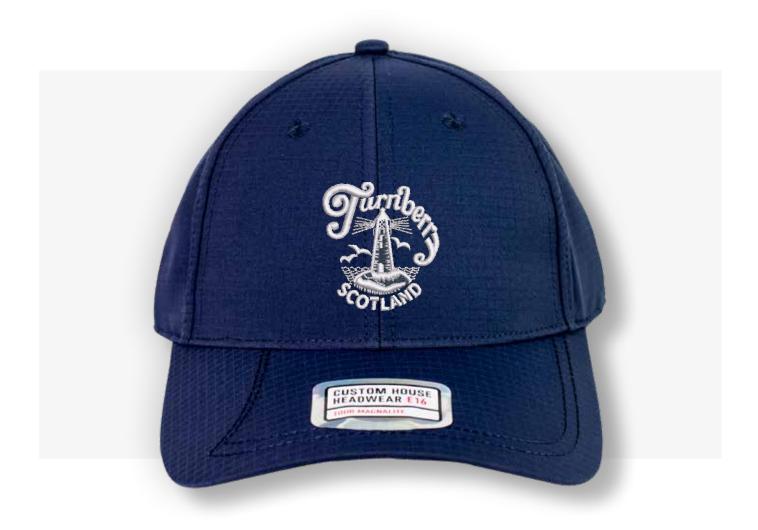

### **Product name:**

**Tour Original** 

**SKU:** CHTO003 **Colour:** Navy

Price: £7.85

Minimum Order: 6

### **Description:**

Our classic Tour Original is a structured 6 panel design made from 100% cotton twill with one size fits all Custom House adjustable buckle.