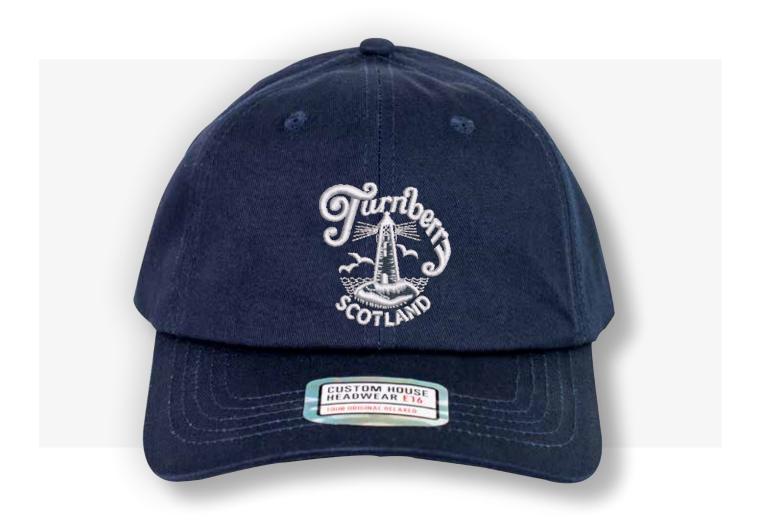

### **Embroidery Details:**

Height: 60mm
Width: 60mm
Stitch Count: 5,678
Additional Charge: £0.50

(any additional embroidery charges are included in the prices above. All prices are excluding VAT)

Custom House Headwear is focused on delivering an exquisite and diverse range of baseball caps and Headwear, created from innovative fabrics on a stock service basis. Our aim is to complete your order in 7 working days from approval. The following pages contain True View images of your crest on our selected range of headwear for your perusal and approval. Please see prices below together with details of your embroidery application.