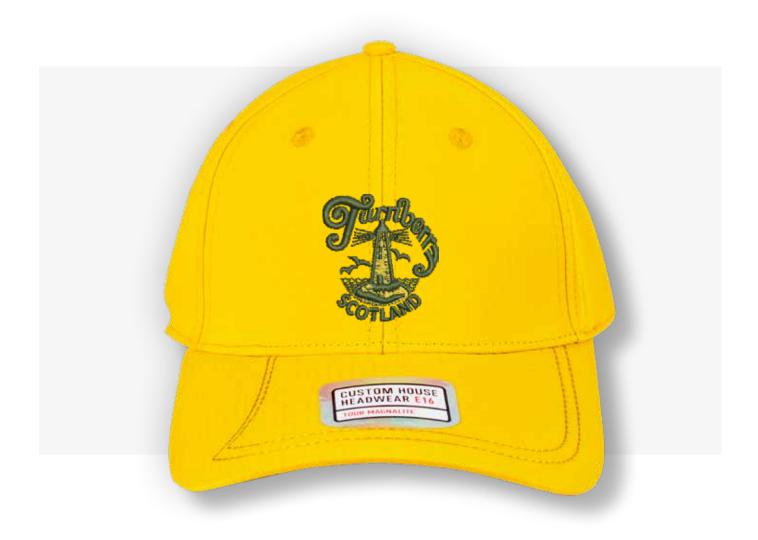

### **Product name:**

**Tour Magnalite** 

**SKU:** CHTM016 **Colour:** Yellow

**Price: £9.95** 

Minimum Order: 6

### **Description:**

Tour Magnalite is a structured six panel fit with adjustable rear strap and buckle. The lightweight microfibre fabric is complimented with a discreet magnet ballmarker holder in the peak.