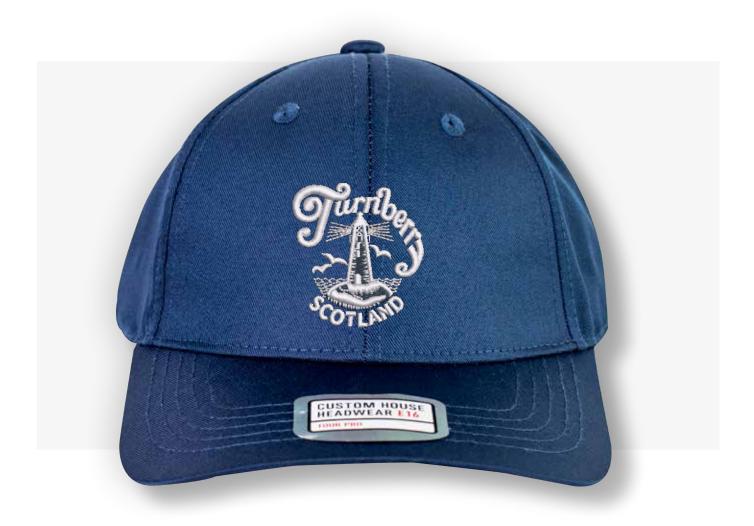

### **Embroidery Details:**

Height: 60mm
Width: 60mm
Stitch Count: 5,678
Additional Charge: £0.50

(any additional embroidery charges are included in the prices above. All prices are excluding VAT)

Custom House Headwear is focused on delivering an exquisite and diverse range of baseball caps and Headwear, created from innovative fabrics on a stock service basis. Our aim is to complete your order in 7 working days from approval. The following pages contain True View images of your crest on our selected range of headwear for your perusal and approval. Please see prices below together with details of your embroidery application.