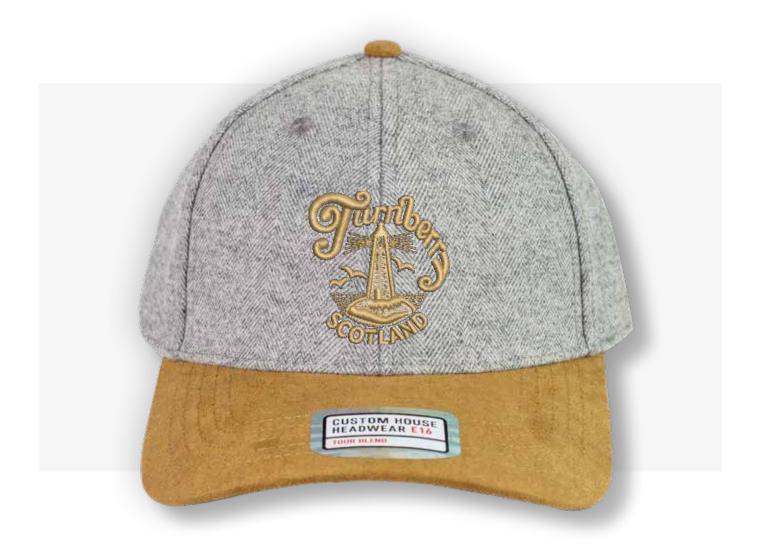

### **Product name:**

**Tour Melton** 

**SKU:** CHTM011 **Colour:** Dark Grey

Price: £9.25

Minimum Order: 6

### **Description:**

Tour Melton is a structured six panel cap with adjustable buckle on a contrast suede strap. The Wool blend crown is complimeted with a contrasting suedtte peak.

### **Product name:**

**Tour Melton** 

**SKU:** CHTM013 **Colour:** Light Grey

Price: £9.25

Minimum Order: 6

### **Product name:**

**Tour Melton** 

**SKU:** CHTM003 **Colour:** Navy

Price: £9.25

Minimum Order: 6

### **Product name:**

**Tour Melton** 

**SKU:** CHTM020 **Colour:** Bottle

Price: £9.25

Minimum Order: 6

### **Product name:**

**Tour Melton** 

**SKU:** CHTM019 **Colour:** Burgundy

Price: £9.25

**Minimum Order:** 6

### **Description:**

Tour Melton is a structured six panel cap with adjustable buckle on a contrast suede strap. The Wool blend crown is complimeted with a contrasting suedtte peak.

CUSTOM HOUSE
HEADWEAR E16
ESTABLISHED 2020