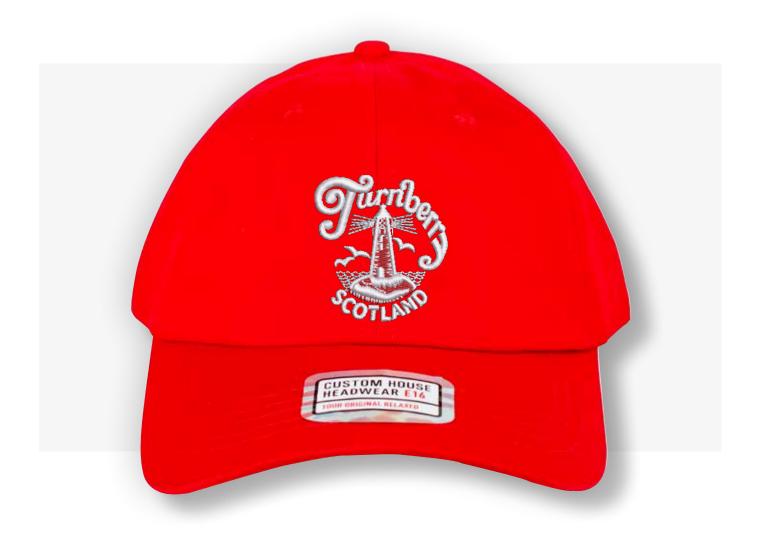

### **Product name:**

**Tour Original** 

SKU: CHTO004 Colour: Red

Price: £7.85

**Minimum Order:** 6

### **Description:**

Our classic Tour Original is a structured 6 panel design made from 100% cotton twill with one size fits all Custom House adjustable buckle.