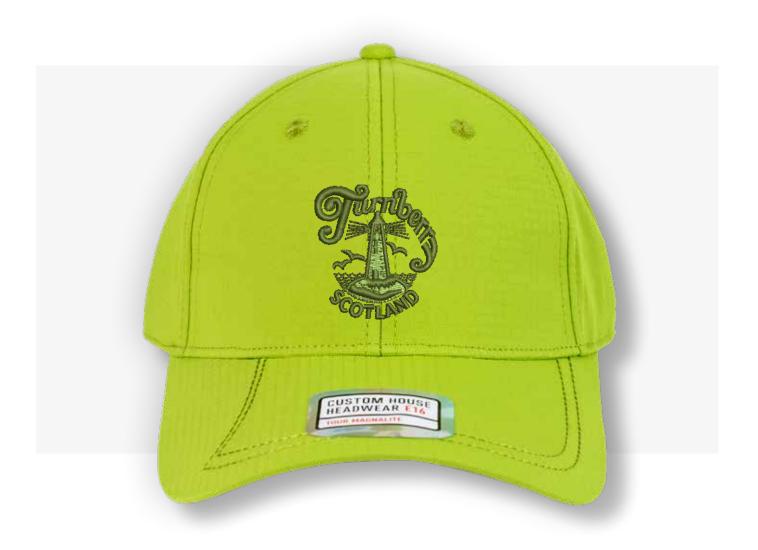

### **Product name:**

**Tour Magnalite** 

**SKU:** CHTM009 **Colour:** Lime

**Price:** £9.95

Minimum Order: 6

### **Description:**

Tour Magnalite is a structured six panel fit with adjustable rear strap and buckle. The lightweight microfibre fabric is complimented with a discreet magnet ballmarker holder in the peak.