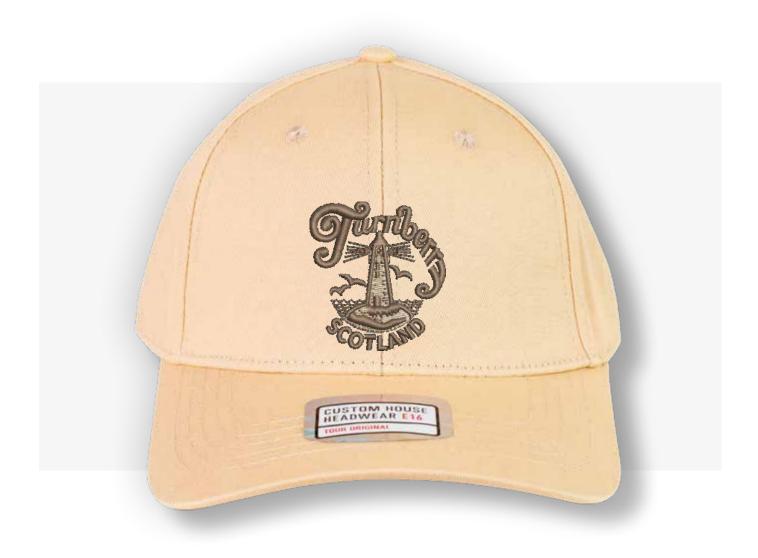

### **Product name:**

**Tour Original** 

SKU: CHTO006 Colour: Cream

Price: £7.85

**Minimum Order:** 6

### **Description:**

Our classic Tour Original is a structured 6 panel design made from 100% cotton twill with one size fits all Custom House adjustable buckle.