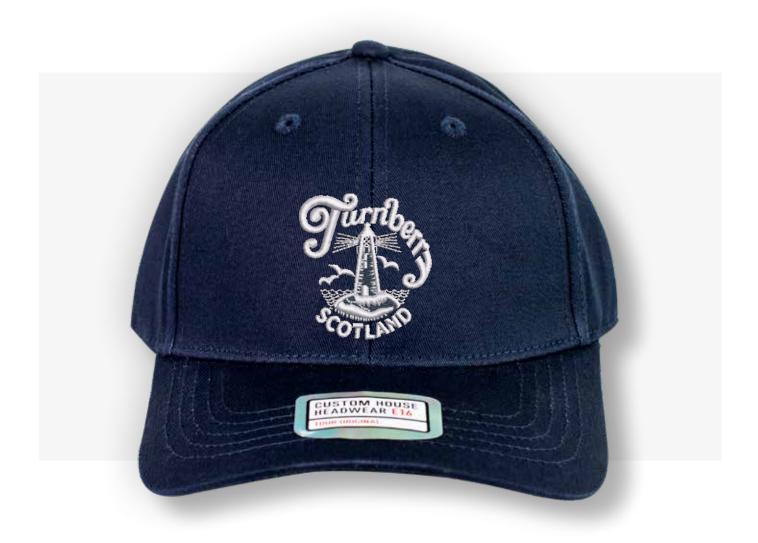

### **Embroidery Details:**

Height: 60mm
Width: 60mm
Stitch Count: 5,678
Additional Charge: £0.50

(any additional embroidery charges are included in the prices above. All prices are excluding VAT)

Custom House Headwear is focused on delivering an exquisite and diverse range of baseball caps and Headwear, created from innovative fabrics on a stock service basis. Our aim is to complete your order in 7 working days from approval. The following pages contain True View images of your crest on our selected range of headwear for your perusal and approval. Please see prices below together with details of your embroidery application.