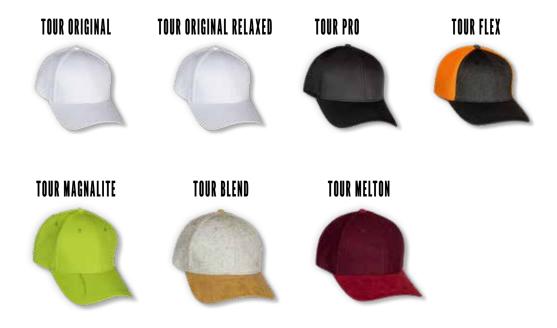

### **Product name:**

**Tour Original** 

SKU: CHTO001 Colour: Black

Price: £7.85

**Minimum Order:** 6

### **Description:**

Our classic Tour Original is a structured 6 panel design made from 100% cotton twill with one size fits all Custom House adjustable buckle.

### **Product name:**

**Tour Relaxed** 

SKU: CHTOR001 Colour: Black

Price: £7.85

**Minimum Order:** 6

### **Description:**

Our classic Tour Original relaxed is an un-structured 6 panel design made from 100% cotton twill with one size fits all Custom House adjustable buckle.

### **Product name:**

**Tour Pro** 

SKU: CHTO001/2 Colour: Black/White

**Price:** £8.35

Minimum Order: 6

### **Description:**

The Tour Pro is a structured six panel design made with the finest polyester twill fabric with a one size fits all Custom House adjustle buckle.

### **Product name:**

**Tour Flex** 

SKU: CHTX001/1 Colour: Black/Black

**Price:** £8.35

Minimum Order: 6

### **Description:**

Tour Flex is a six panel structured cap with elasticated sweatband fpr maximum comfort. The grey marle peak and front panels are complimented by a stylish contrast breathable mesh surround.

### **Product name:**

**Tour Magnalite** 

SKU: CHTM001 Colour: Black

**Price:** £9.95

Minimum Order: 6

### **Description:**

Tour Magnalite is a structured six panel fit with adjustable rear strap and buckle. The lightweight microfibre fabric is complimented with a discreet magnet ballmarker holder in the peak.

### **Product name:**

**Tour Blend** 

**SKU:** CHTB003 **Colour:** Navy

Price: £9.25

Minimum Order: 6

### **Description:**

Tour Blend is a structured six panel cap with adjustable buckle on a contrast suede strap. The twilled woven cap faric is complimented by a contrast suedette peak.

### **Product name:**

**Tour Melton** 

**SKU:** CHTM011 **Colour:** Dark Grey

Price: £9.25

Minimum Order: 6

### **Description:**

Tour Melton is a structured six panel cap with adjustable buckle on a contrast suede strap. The Wool blend crown is complimeted with a contrasting suedtte peak.