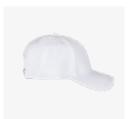

### **Product name:**

**Tour Original** 

**SKU:** CHTO002 **Colour:** White

Price: £7.85

**Minimum Order:** 6

### **Description:**

Our classic Tour Original is a structured 6 panel design made from 100% cotton twill with one size fits all Custom House adjustable buckle.