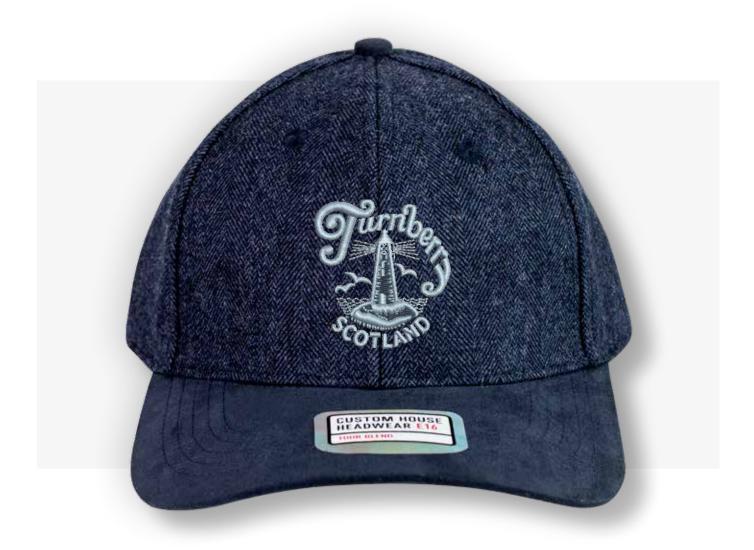

### **Product name:**

**Tour Blend** 

**SKU:** CHTB003 **Colour:** Navy

Price: £9.25

Minimum Order: 6

### **Description:**

Tour Blend is a structured six panel cap with adjustable buckle on a contrast suede strap. The twilled woven cap faric is complimented by a contrast suedette peak.