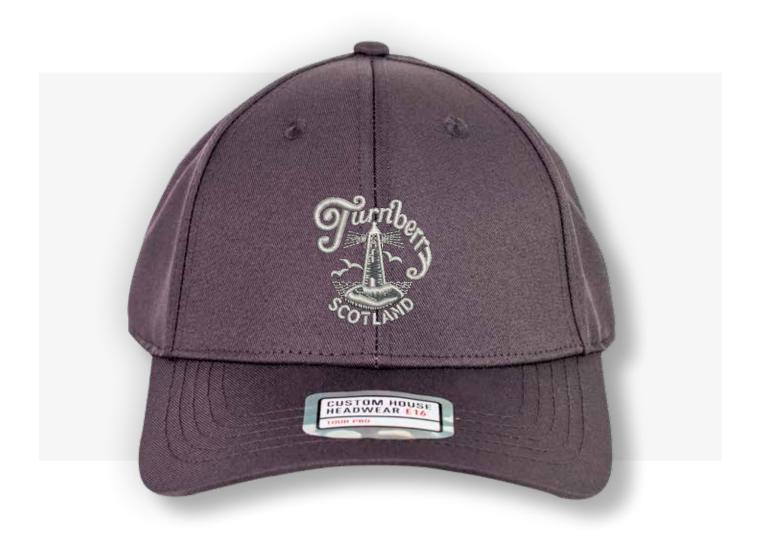

### **VISUAL PRESENTATION**

### **Embroidery Details:**

Height: 60mm
Width: 60mm
Stitch Count: 5,678
Additional Charge: £0.50

(any additional embroidery charges are included in the prices above. All prices are excluding VAT)

Custom House Headwear is focused on delivering an exquisite and diverse range of baseball caps and Headwear, created from innovative fabrics on a stock service basis. Our aim is to complete your order in 7 working days from approval. The following pages contain True View images of your crest on our selected range of headwear for your perusal and approval. Please see prices below together with details of your embroidery application.