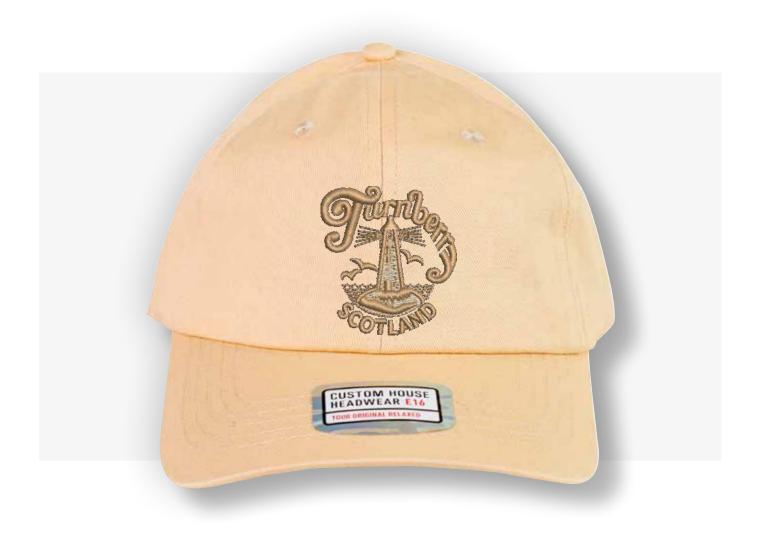

### **Embroidery Details:**

Height: 60mm
Width: 60mm
Stitch Count: 5,678
Additional Charge: £0.50

(any additional embroidery charges are included in the prices above. All prices are excluding VAT)

Custom House Headwear is focused on delivering an exquisite and diverse range of baseball caps and Headwear, created from innovative fabrics on a stock service basis. Our aim is to complete your order in 7 working days from approval. The following pages contain True View images of your crest on our selected range of headwear for your perusal and approval. Please see prices below together with details of your embroidery application.