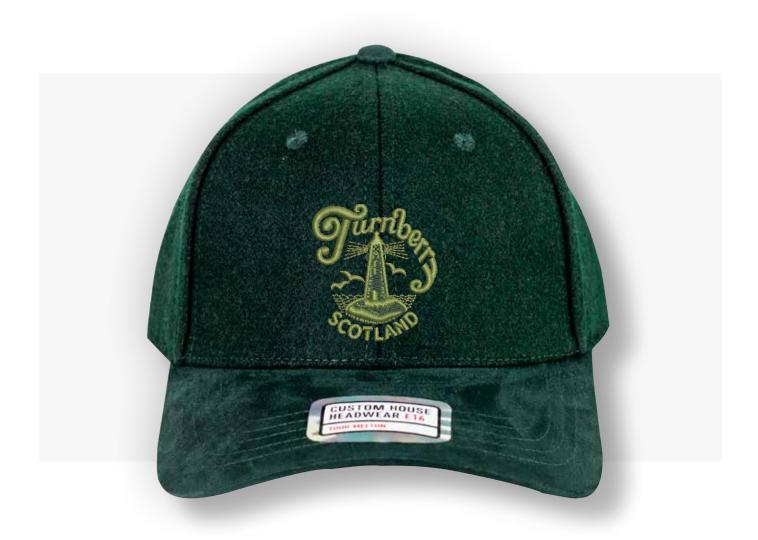

### **Product name:**

**Tour Melton** 

**SKU:** CHTM020 **Colour:** Bottle

Price: £9.25

Minimum Order: 6

### **Description:**

Tour Melton is a structured six panel cap with adjustable buckle on a contrast suede strap. The Wool blend crown is complimeted with a contrasting suedtte peak.