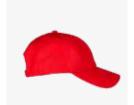

### **Product name:**

**Tour Original** 

SKU: CHTO004 Colour: Red

Price: £7.85

**Minimum Order:** 6

### **Description:**

Our classic Tour Original is a structured 6 panel design made from 100% cotton twill with one size fits all Custom House adjustable buckle.