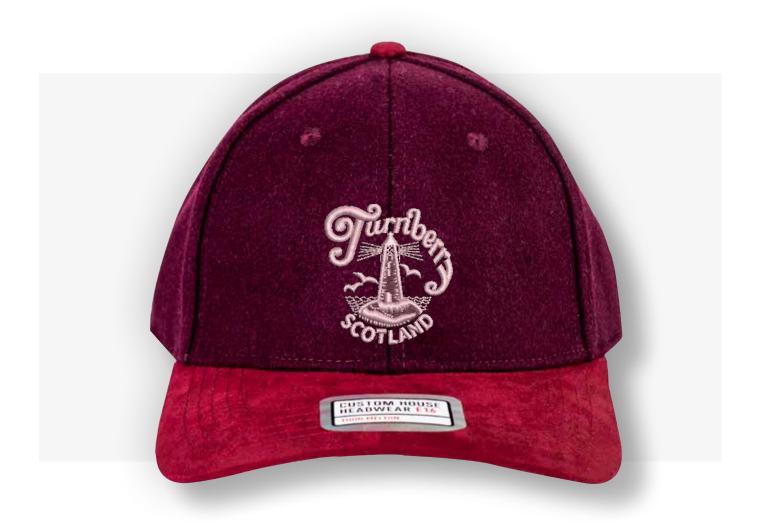

### **Product name:**

**Tour Melton** 

**SKU:** CHTM019 **Colour:** Burgundy

Price: £9.25

**Minimum Order:** 6

### **Description:**

Tour Melton is a structured six panel cap with adjustable buckle on a contrast suede strap. The Wool blend crown is complimeted with a contrasting suedtte peak.

CUSTOM HOUSE
HEADWEAR E16
ESTABLISHED 2020