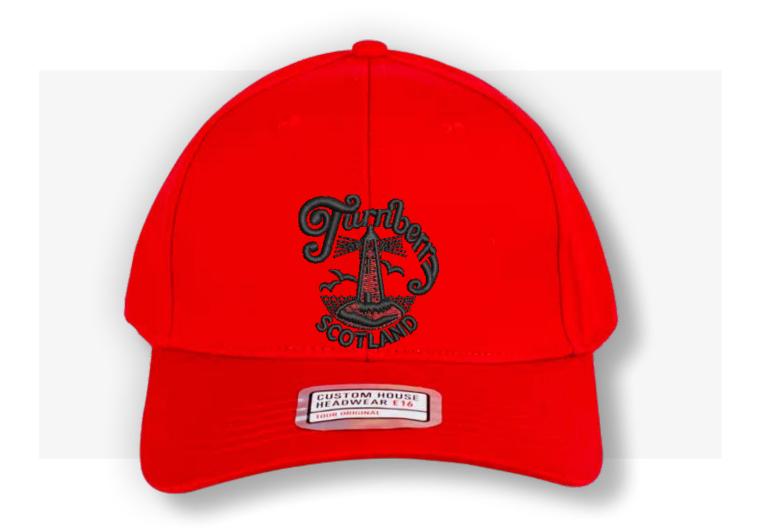

### **Product name:**

**Tour Original** 

SKU: CHTO004 Colour: Red

Price: £7.85

**Minimum Order:** 6

### **Description:**

Our classic Tour Original is a structured 6 panel design made from 100% cotton twill with one size fits all Custom House adjustable buckle.