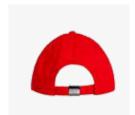

### **Product name:**

**Tour Original** 

SKU: CHTO004 Colour: Red

Price: £7.85

**Minimum Order:** 6

### **Description:**

Our classic Tour Original is a structured 6 panel design made from 100% cotton twill with one size fits all Custom House adjustable buckle.